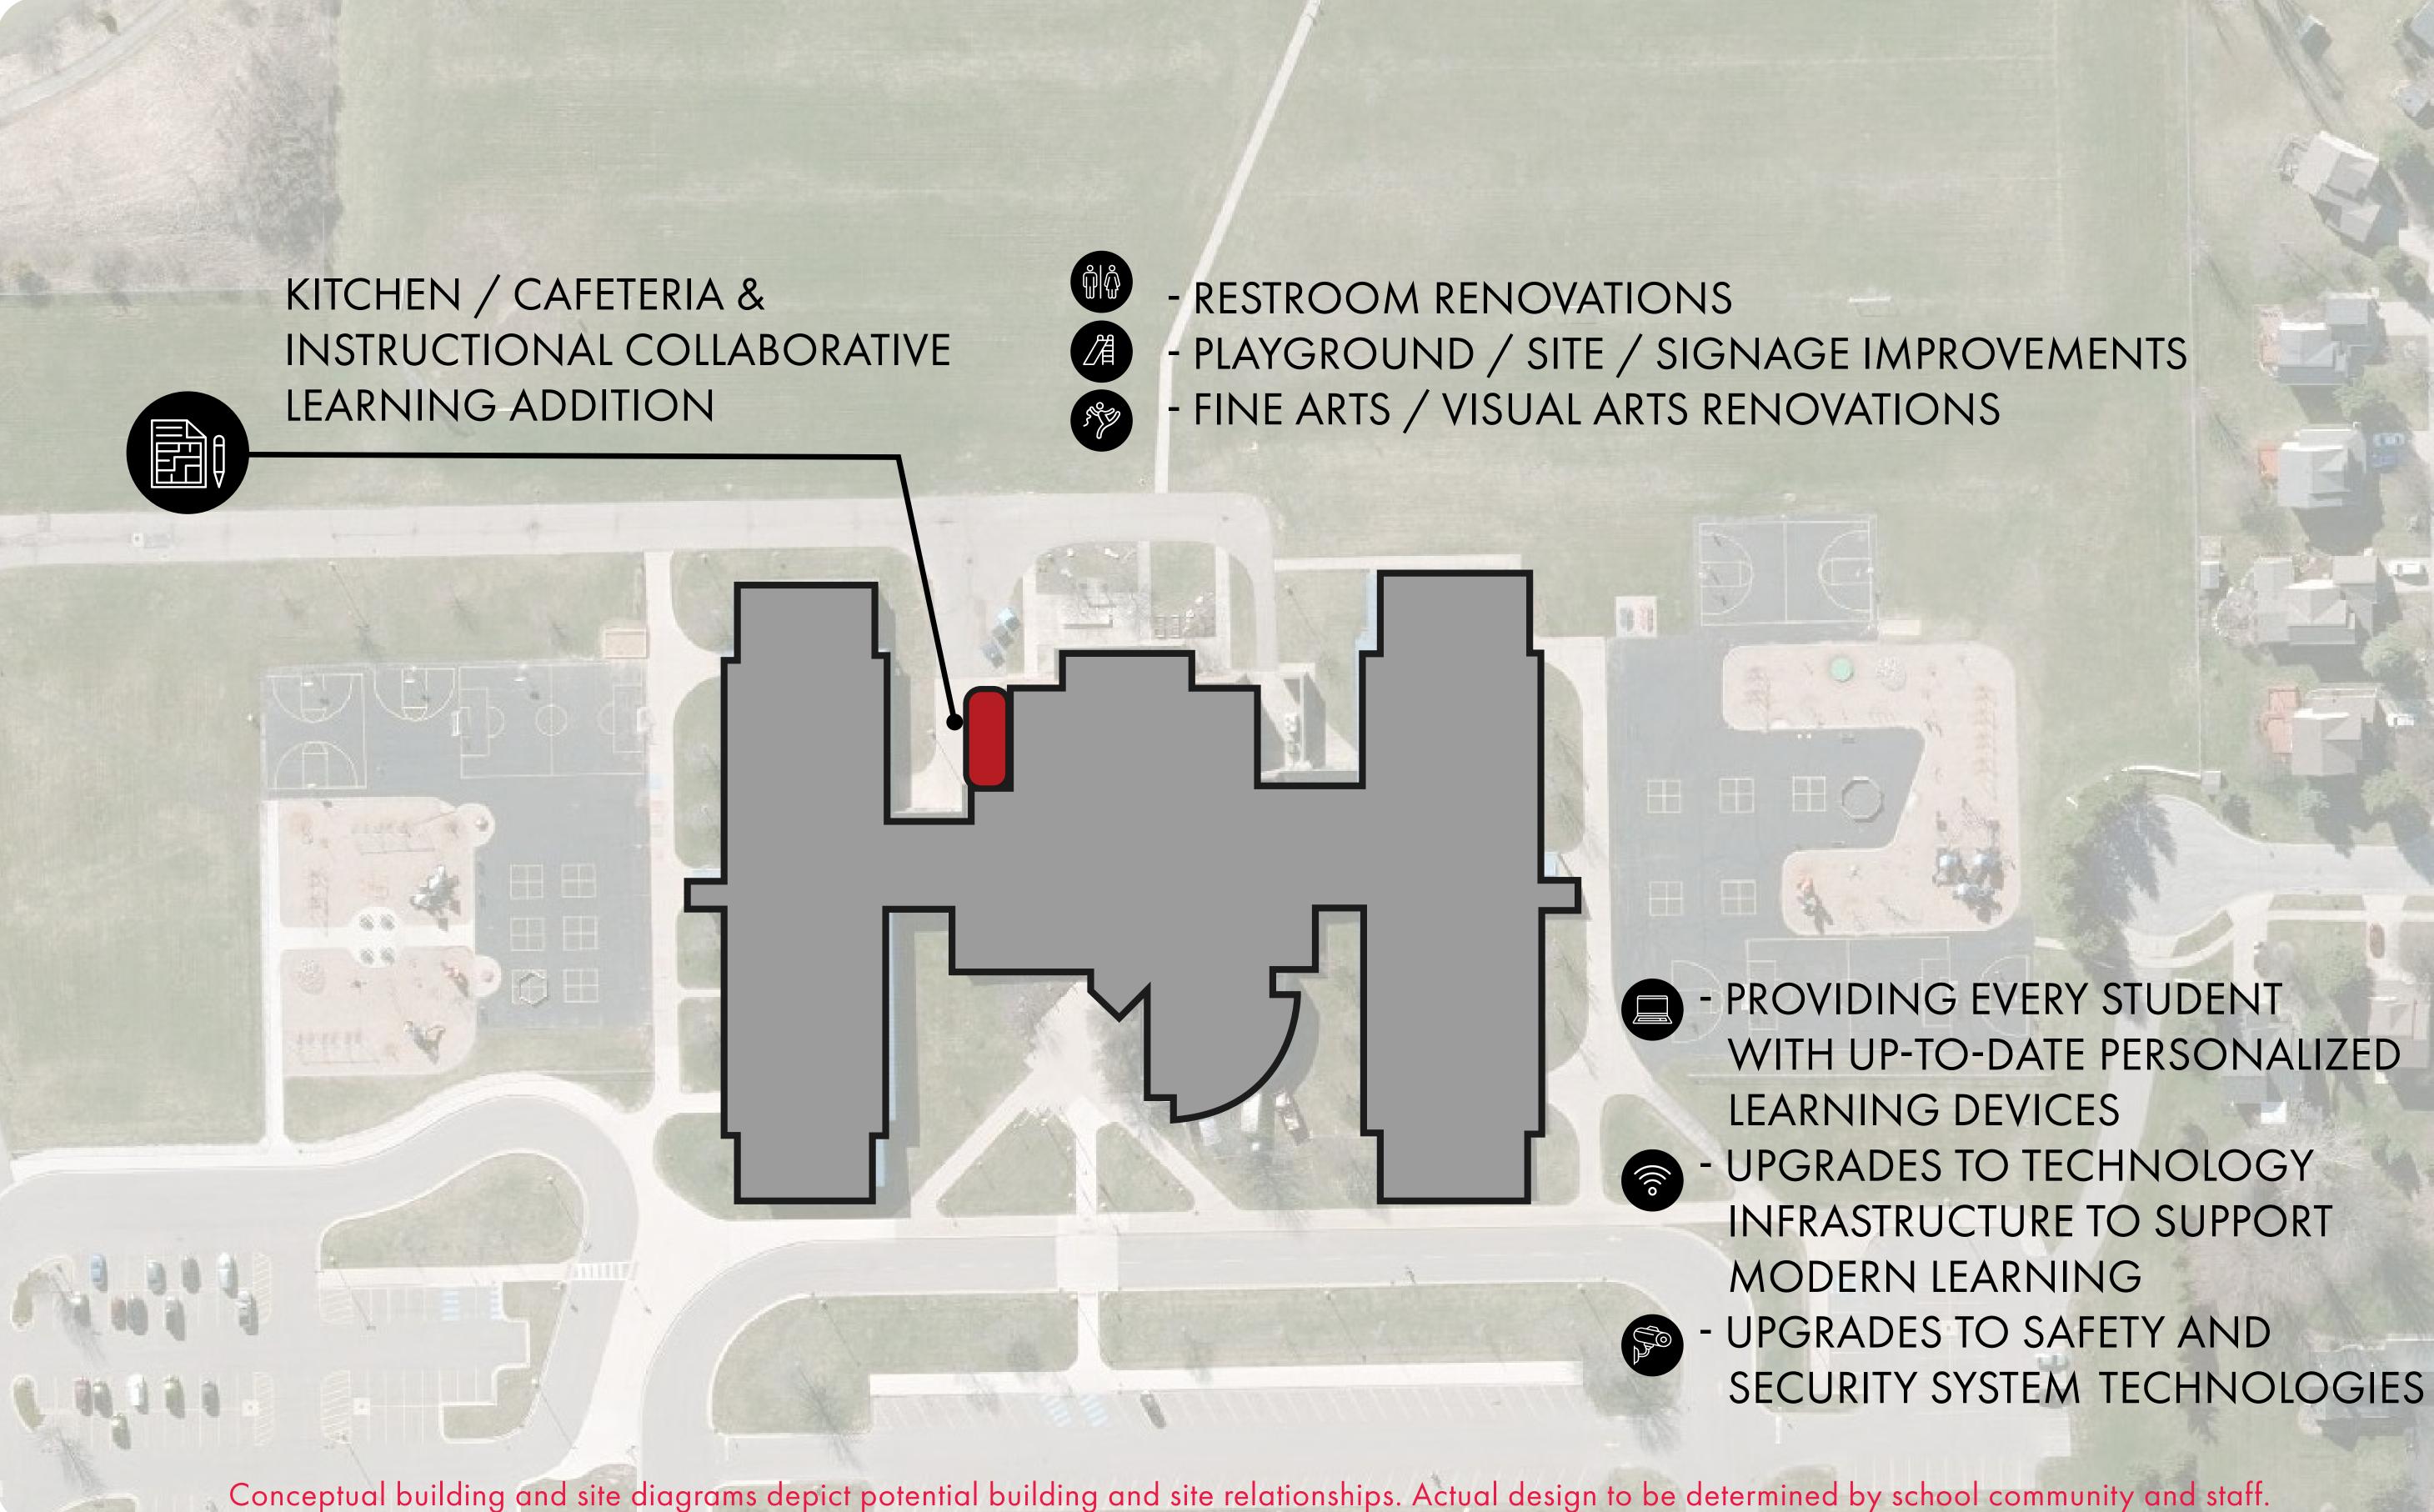

### CHALLENGER ELEMENTARY

KPS graduates make a difference locally and globally.

- RESTROOM RENOVATIONS - PLAYGROUND / SITE / SIGNAGE IMPROVEMENTS - FINE ARTS / VISUAL ARTS RENOVATIONS

So

- PROVIDING EVERY STUDENT WITH UP-TO-DATE PERSONALIZED LEARNING DEVICES UPGRADES TO TECHNOLOGY **INFRASTRUCTURE TO SUPPORT** MODERN LEARNING - UPGRADES TO SAFETY AND SECURITY SYSTEM TECHNOLOGIES

- RESTROOM RENOVATIONS - PLAYGROUND / SITE / SIGNAGE IMPROVEMENTS FINE ARTS / VISUAL ARTS RENOVATIONS S<sup>eg</sup>e

- PROVIDING EVERY STUDENT WITH UP-TO-DATE PERSONALIZED LEARNING DEVICES - UPGRADES TO TECHNOLOGY **INFRASTRUCTURE TO SUPPORT** MODERN LEARNING - UPGRADES TO SAFETY AND SECURITY SYSTEM TECHNOLOGIES