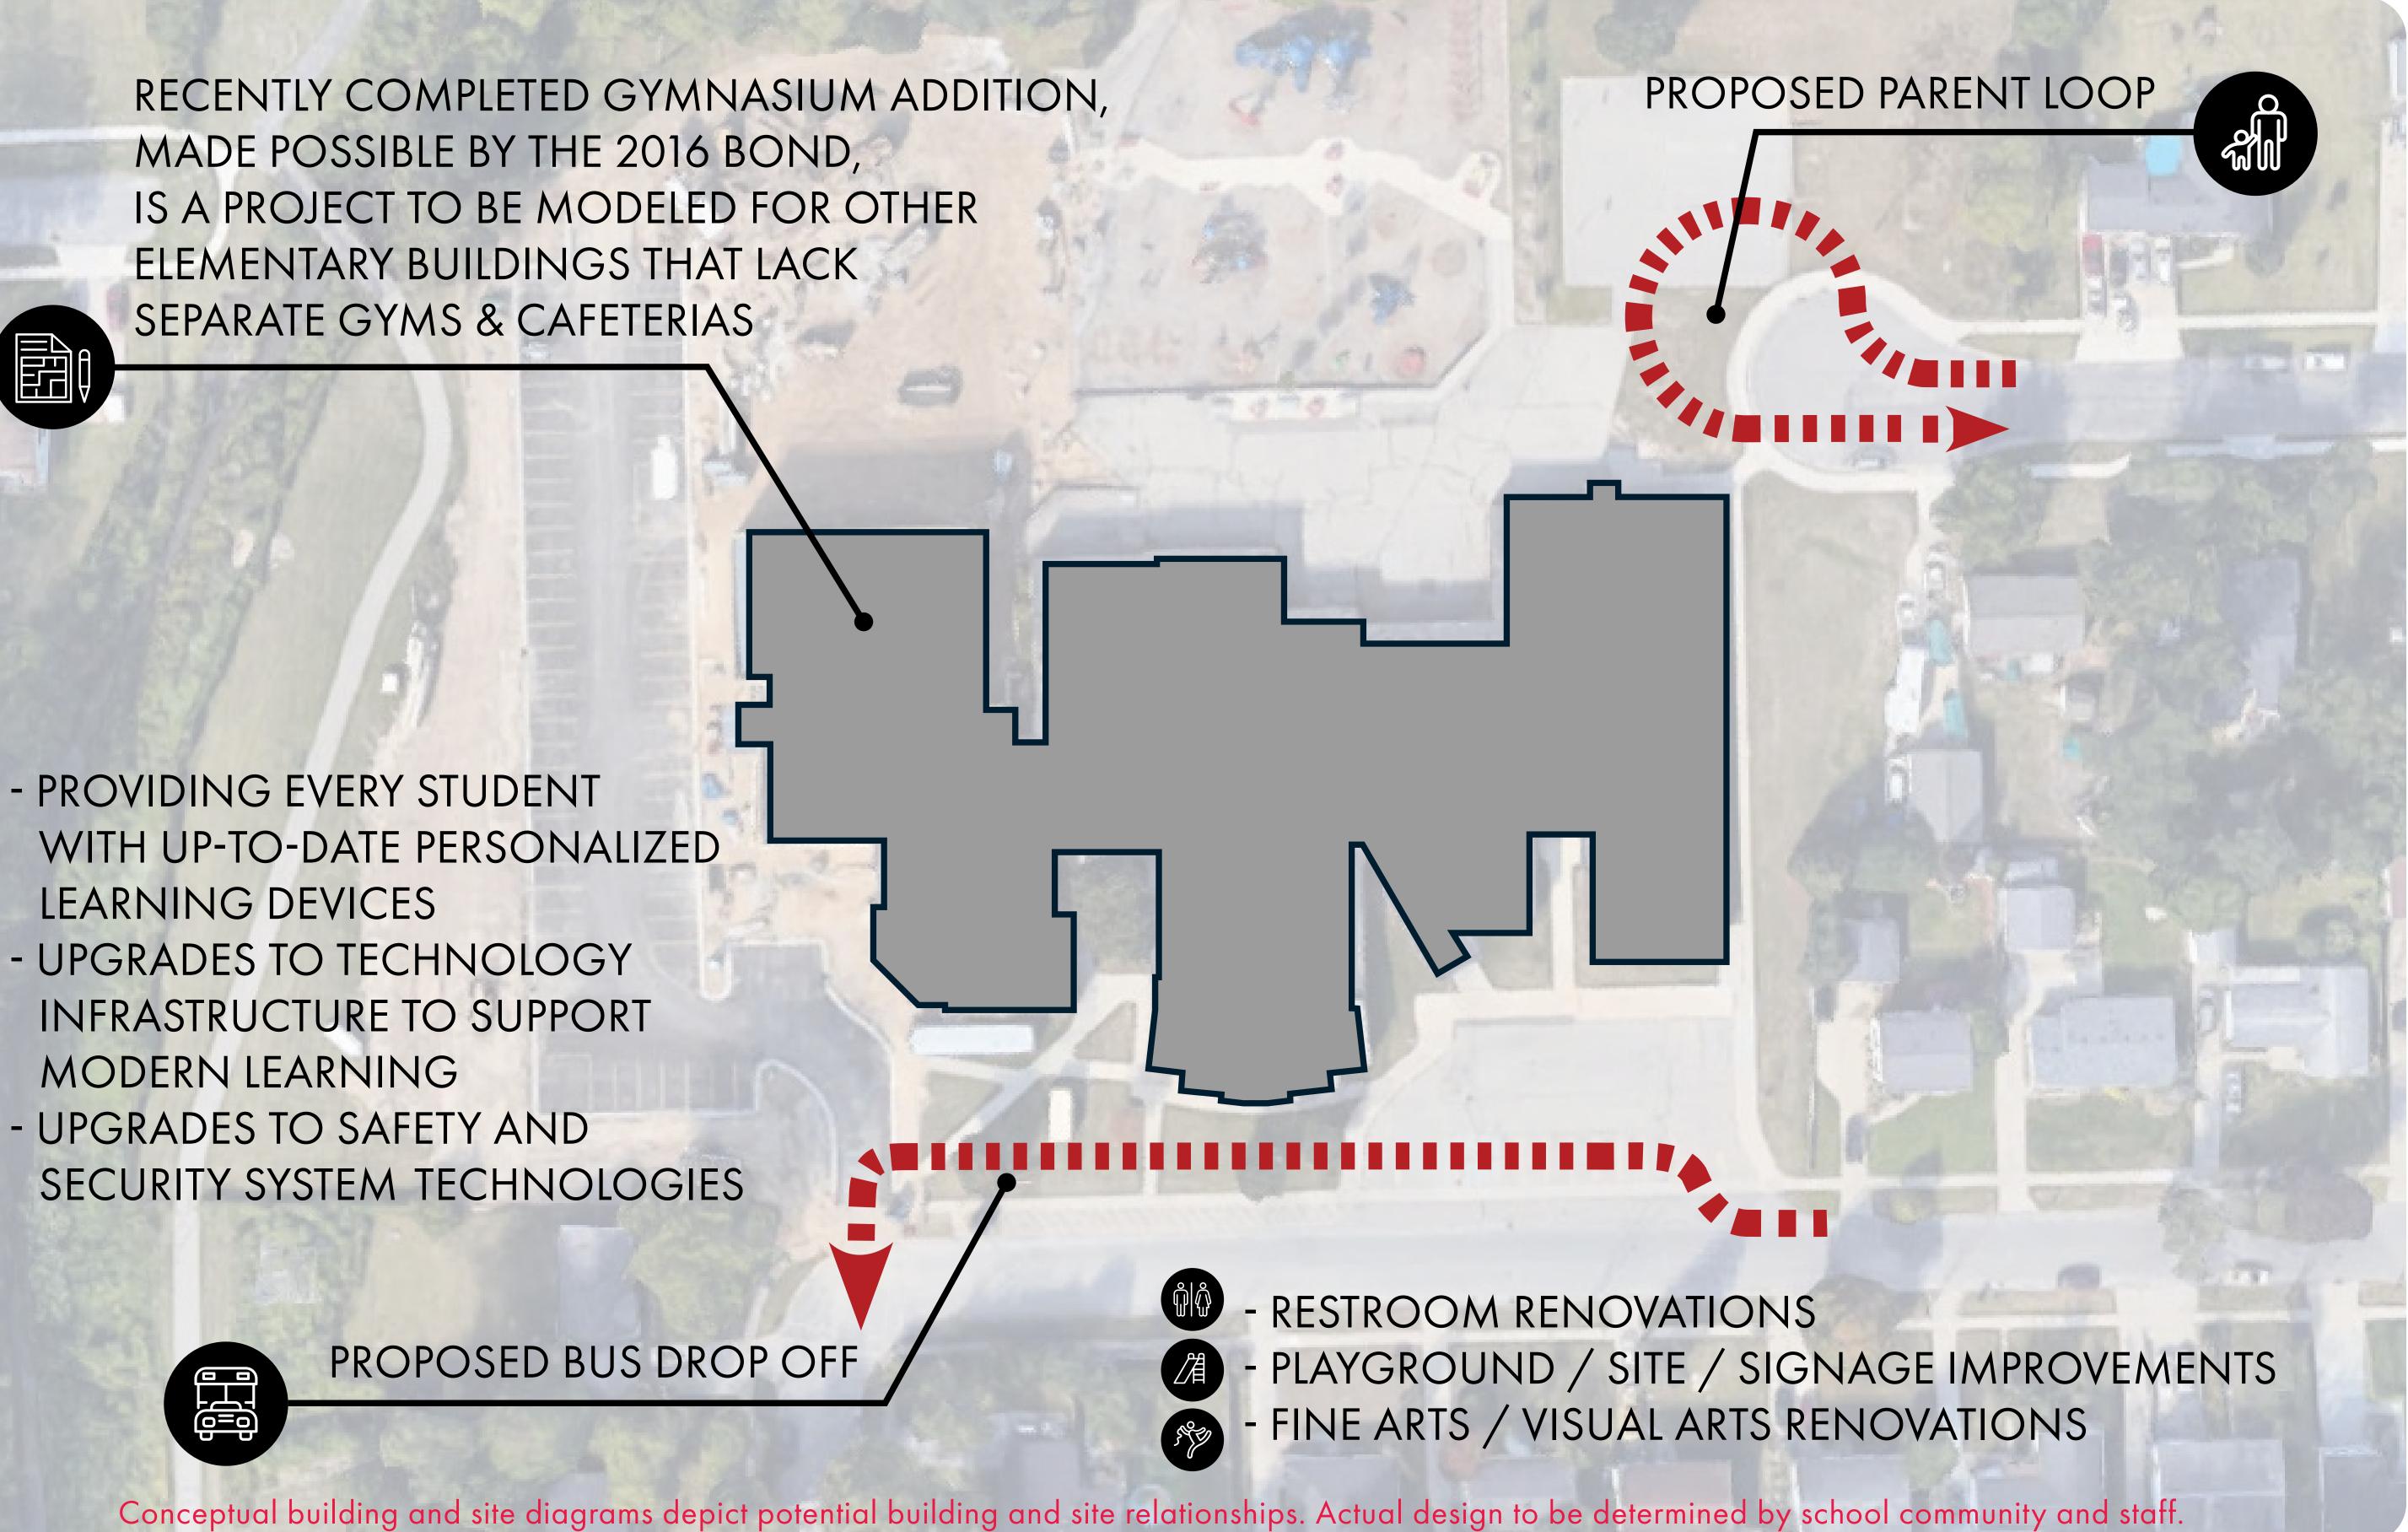

### CHALLENGER ELEMENTARY

KPS graduates make a difference locally and globally.

- RESTROOM RENOVATIONS - PLAYGROUND / SITE / SIGNAGE IMPROVEMENTS - FINE ARTS / VISUAL ARTS RENOVATIONS

So

- PROVIDING EVERY STUDENT WITH UP-TO-DATE PERSONALIZED LEARNING DEVICES UPGRADES TO TECHNOLOGY **INFRASTRUCTURE TO SUPPORT** MODERN LEARNING - UPGRADES TO SAFETY AND SECURITY SYSTEM TECHNOLOGIES

- RESTROOM RENOVATIONS - PLAYGROUND / SITE / SIGNAGE IMPROVEMENTS FINE ARTS / VISUAL ARTS RENOVATIONS S<sup>eg</sup>e

- PROVIDING EVERY STUDENT WITH UP-TO-DATE PERSONALIZED LEARNING DEVICES - UPGRADES TO TECHNOLOGY **INFRASTRUCTURE TO SUPPORT** MODERN LEARNING - UPGRADES TO SAFETY AND SECURITY SYSTEM TECHNOLOGIES