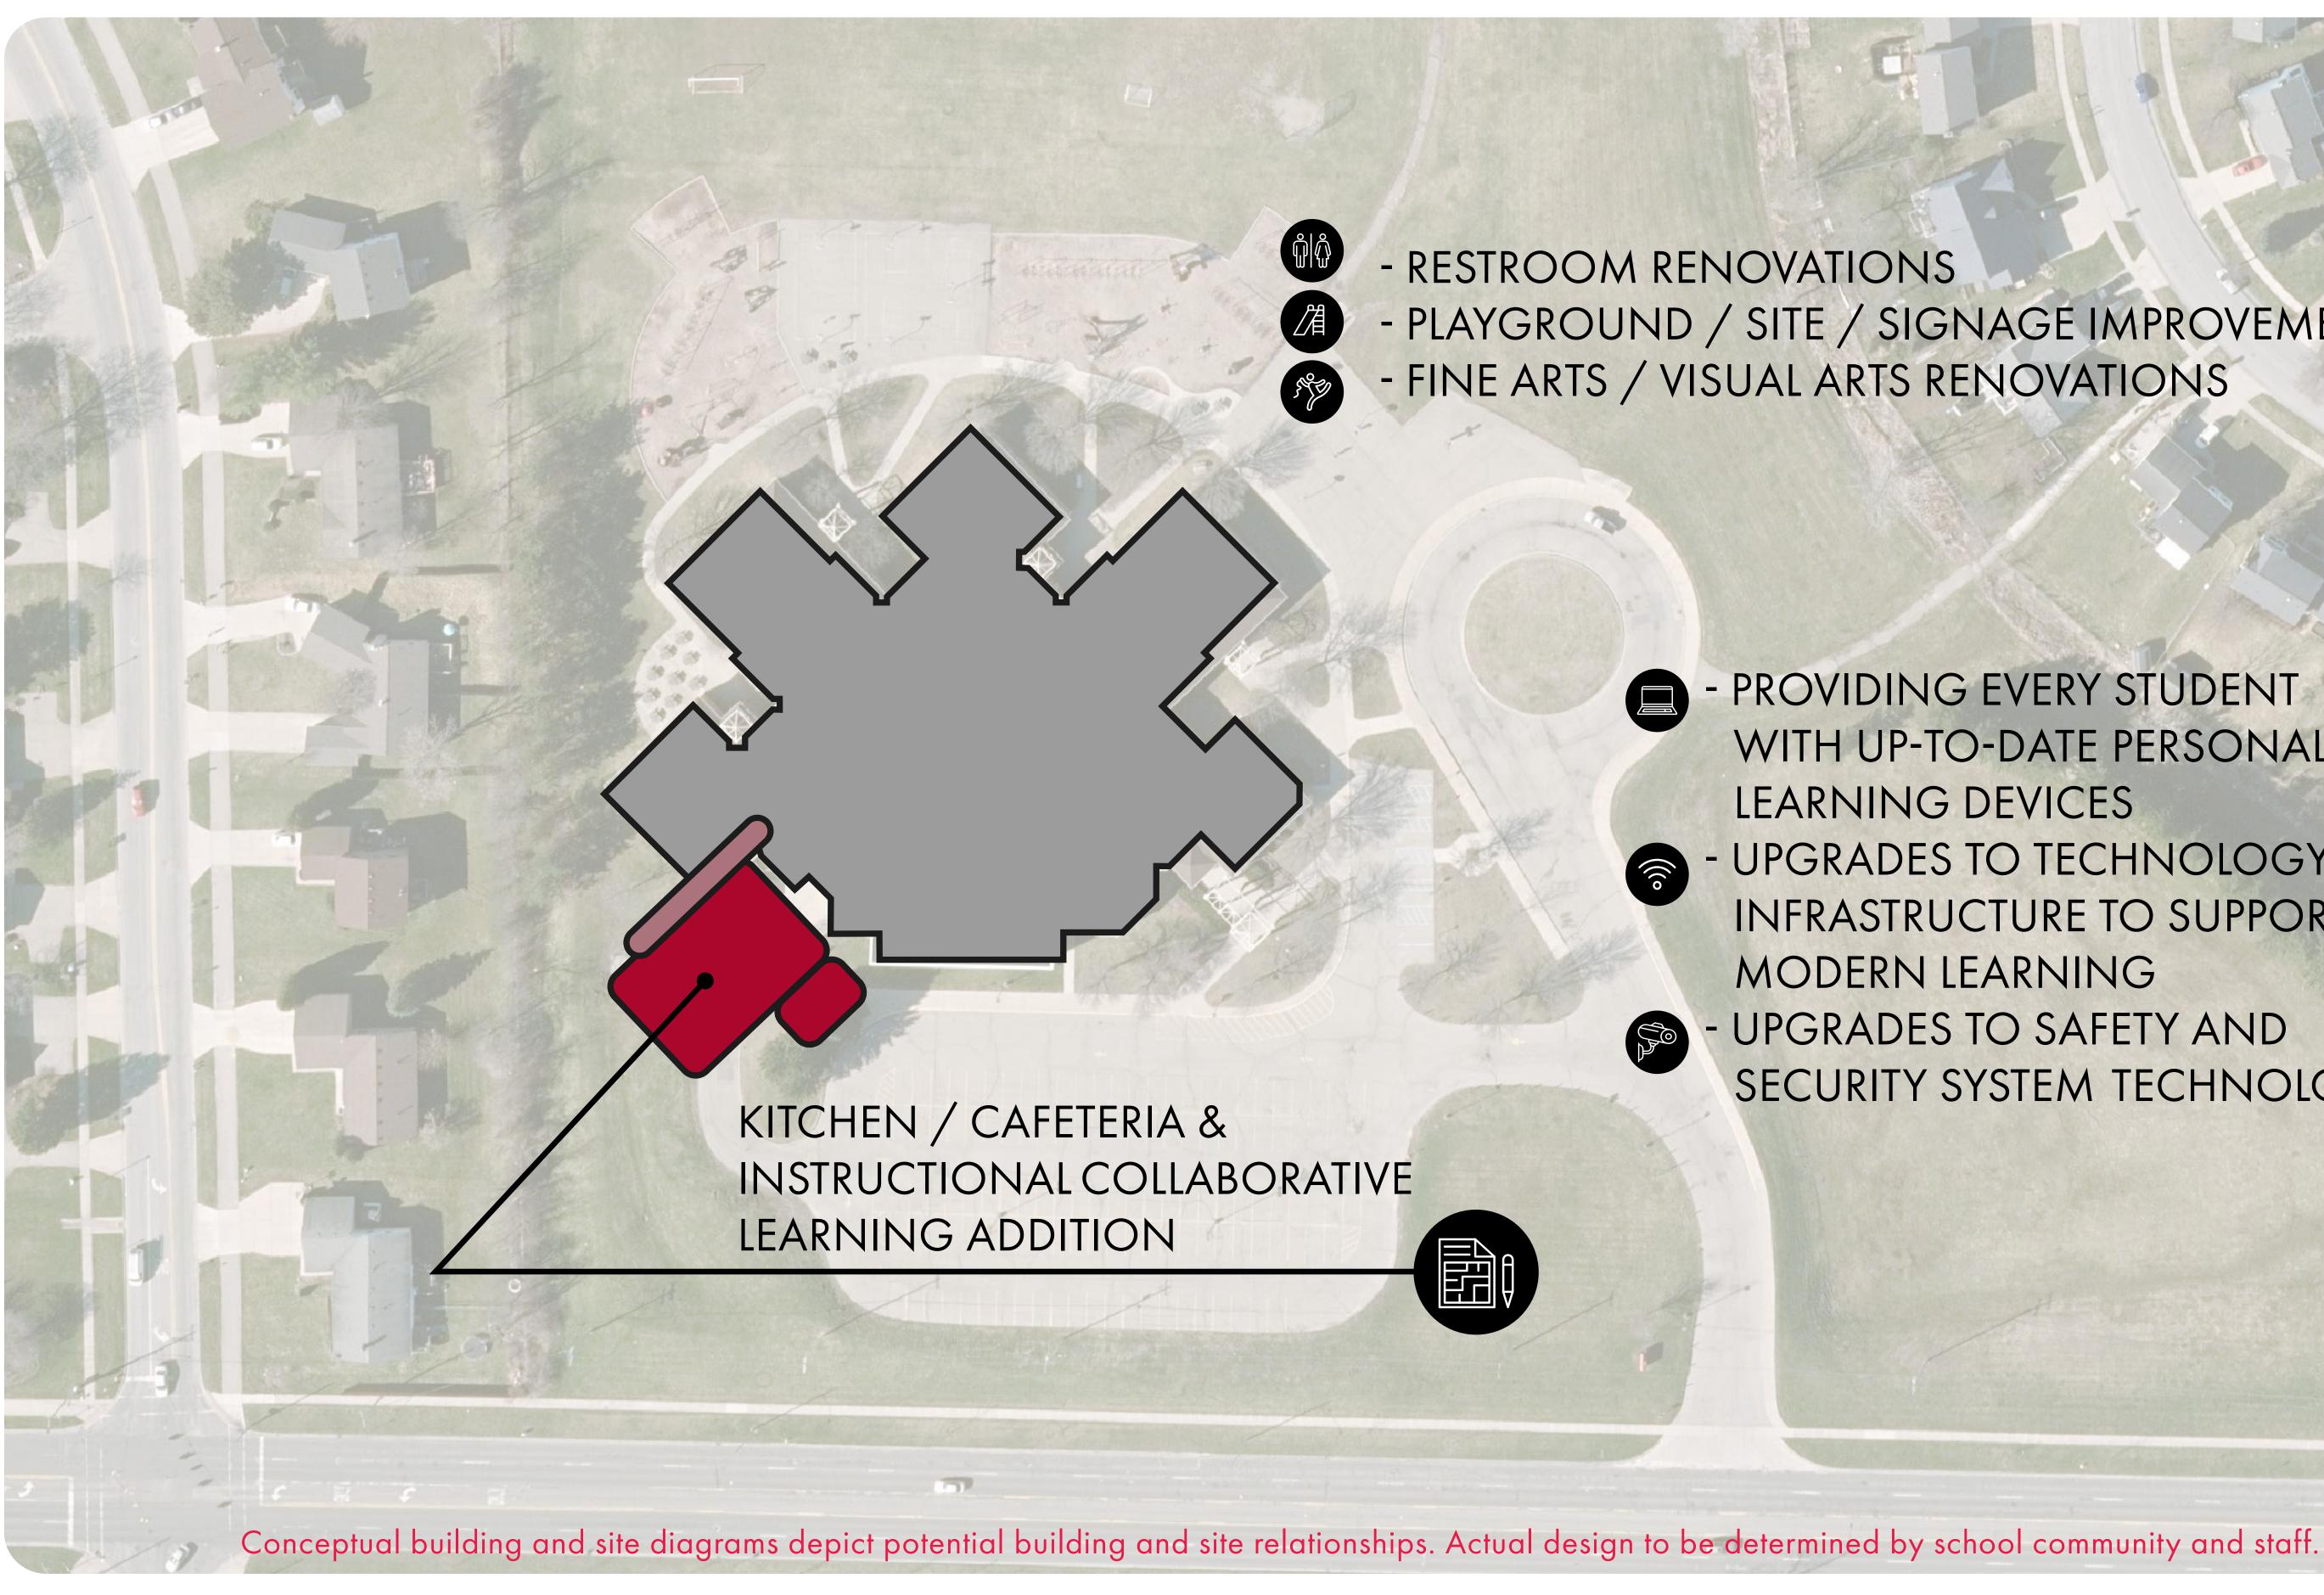

### **DISCOVERY ELEMENTARY**

IMPROVEMENTS

SITE

Conceptual building and site diagrams depict potential building and site relationships. Actual design to be determined by school community and staff.