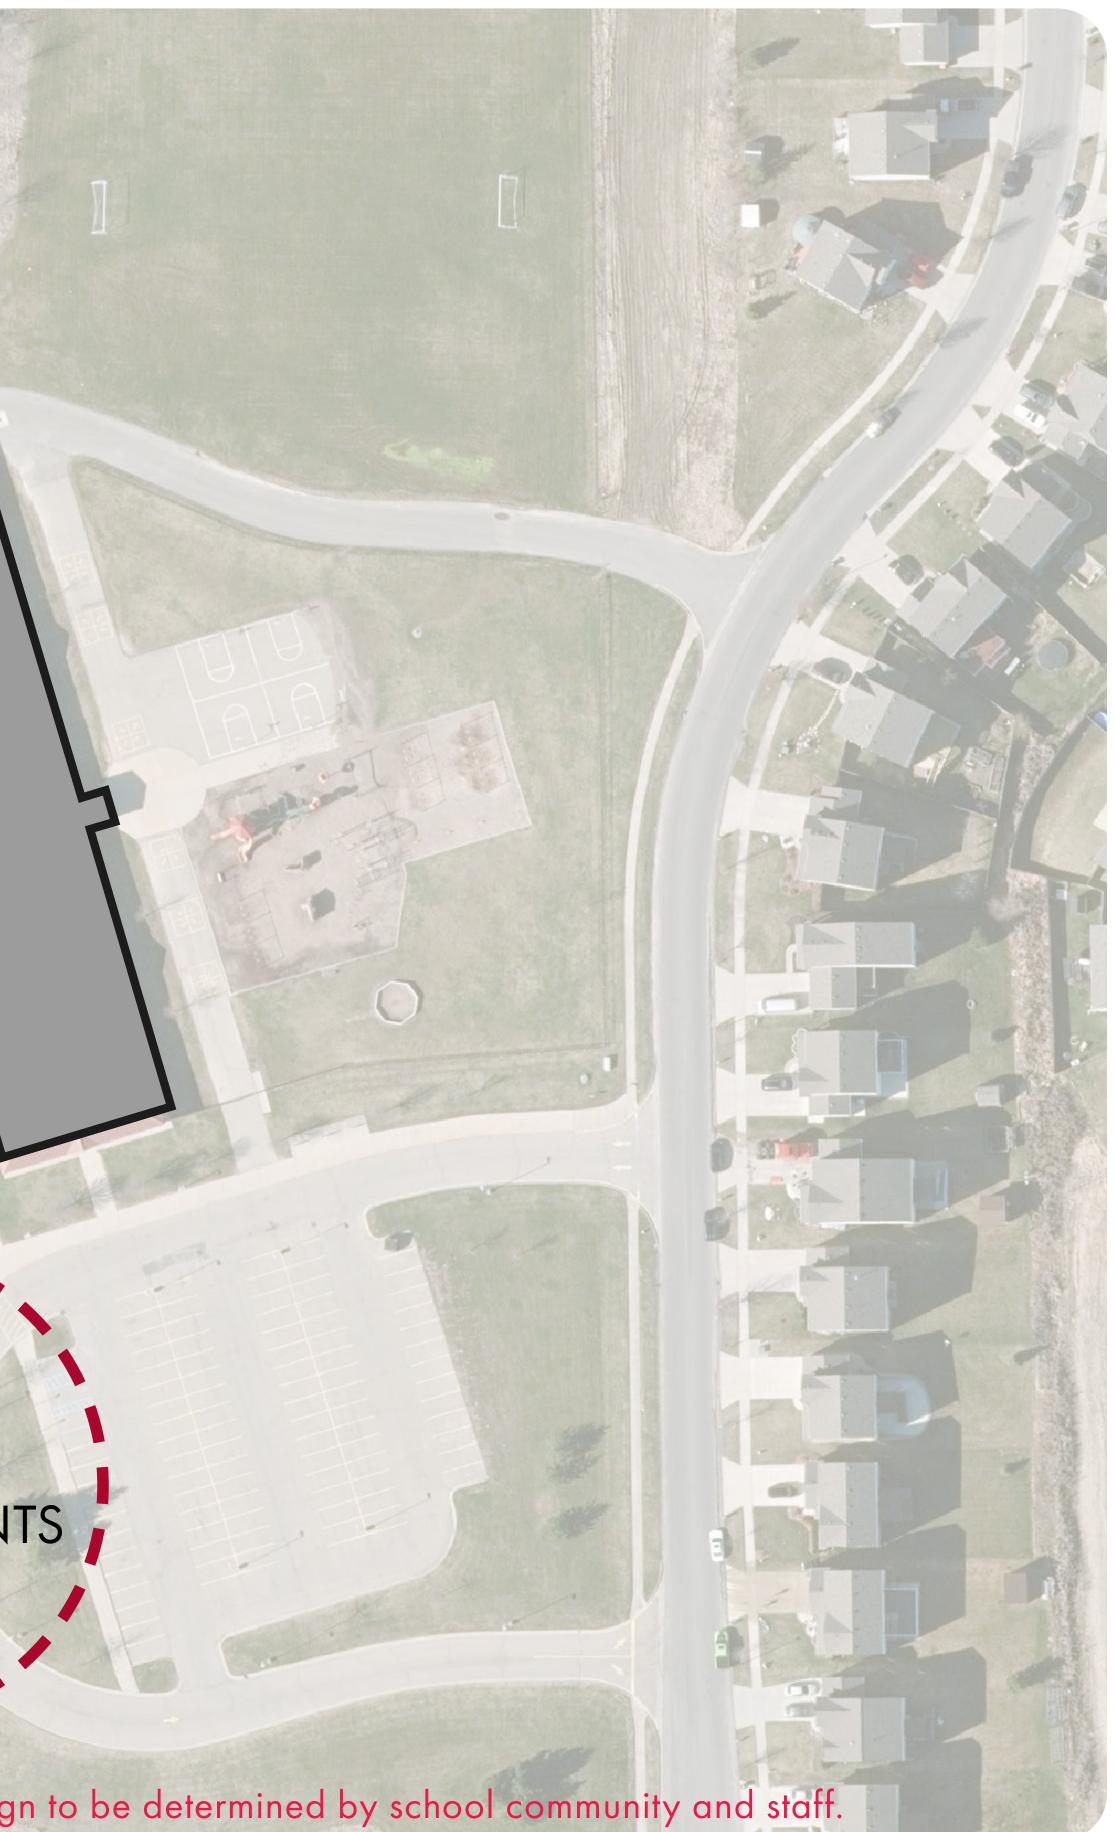

### **DISCOVERY ELEMENTARY**

IMPROVEMENTS

SITE

Conceptual building and site diagrams depict potential building and site relationships. Actual design to be determined by school community and staff.