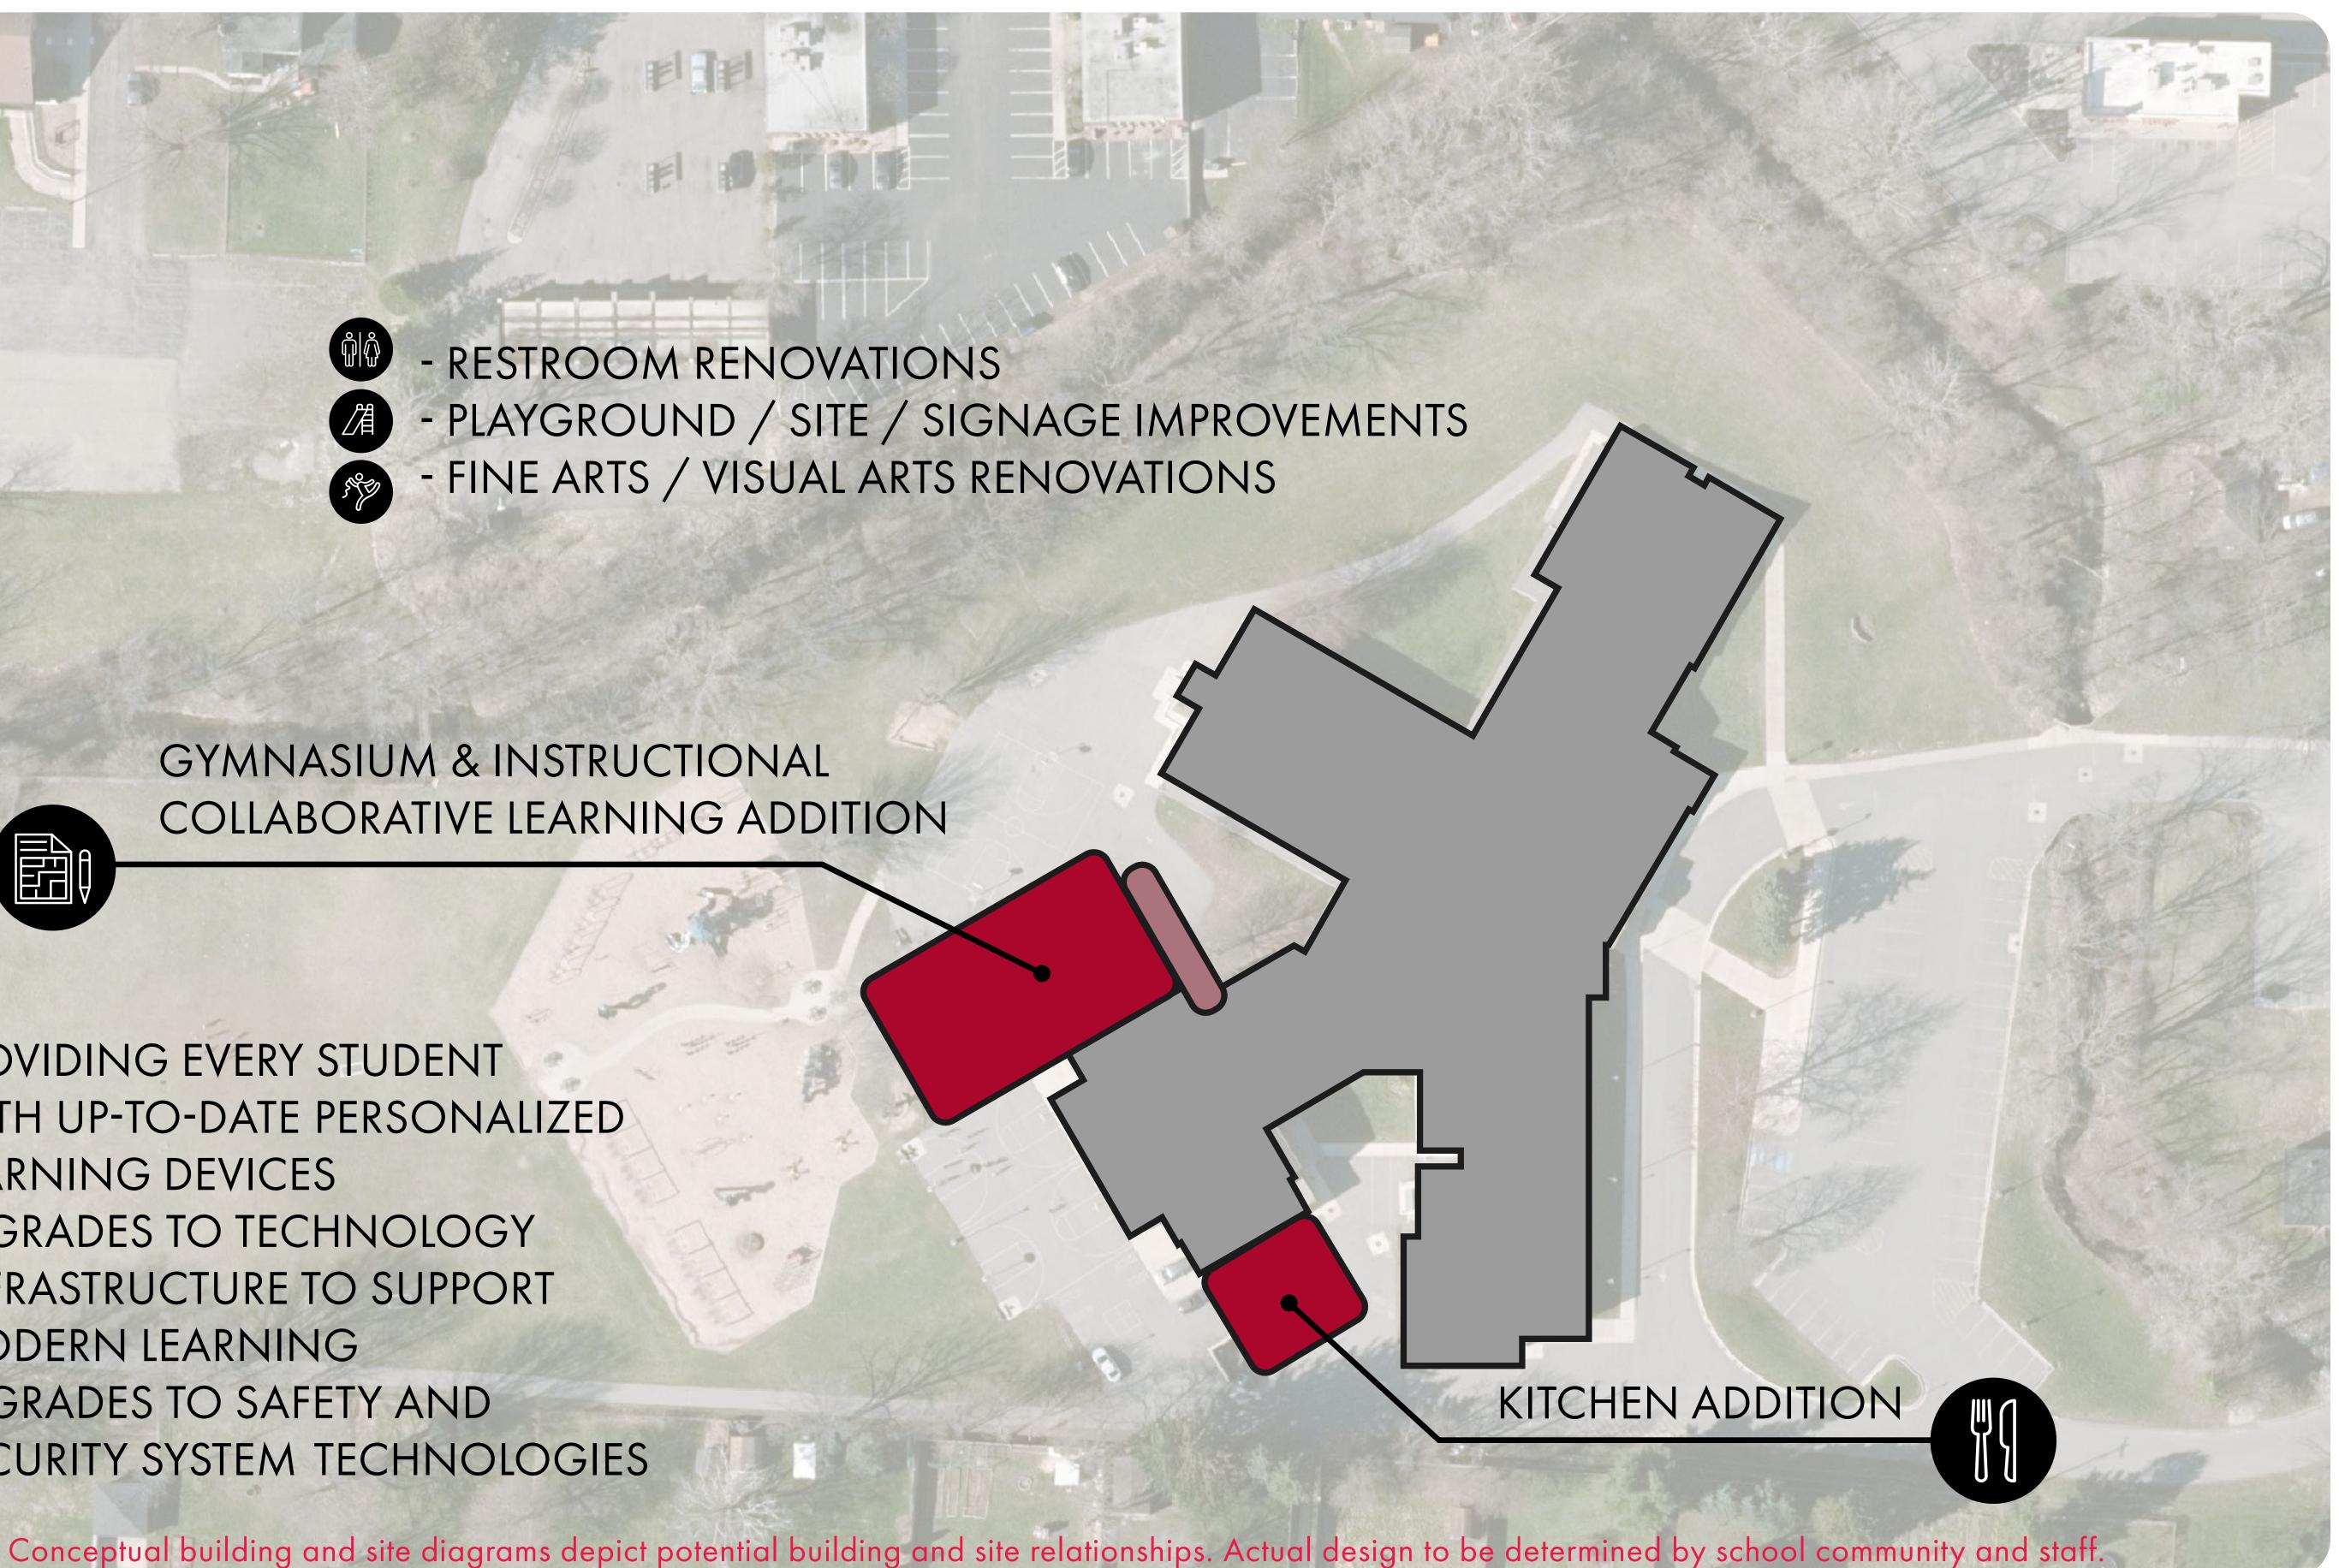

### HAMILTON EARLY CHILDHOOD CENTER

- PLAYGROUND / SITE / SIGNAGE IMPROVEMENTS - FINE ARTS / VISUAL ARTS RENOVATIONS

> **GYMNASIUM & INSTRUCTIONAL COACHING ADDITION**

Conceptual building and site diagrams depict potential building and site relationships. Actual design to be determined by school community and staff.

((îo

So

KPS graduates make a difference locally and globally.

- PROVIDING EVERY STUDENT WITH UP-TO-DATE PERSONALIZED LEARNING DEVICES - UPGRADES TO TECHNOLOGY INFRASTRUCTURE TO SUPPORT MODERN LEARNING UPGRADES TO SAFETY AND SECURITY SYSTEM TECHNOLOGIES

> CONVERT GYM TO CAFETERIA & ADD KITCHEN & STORAGE