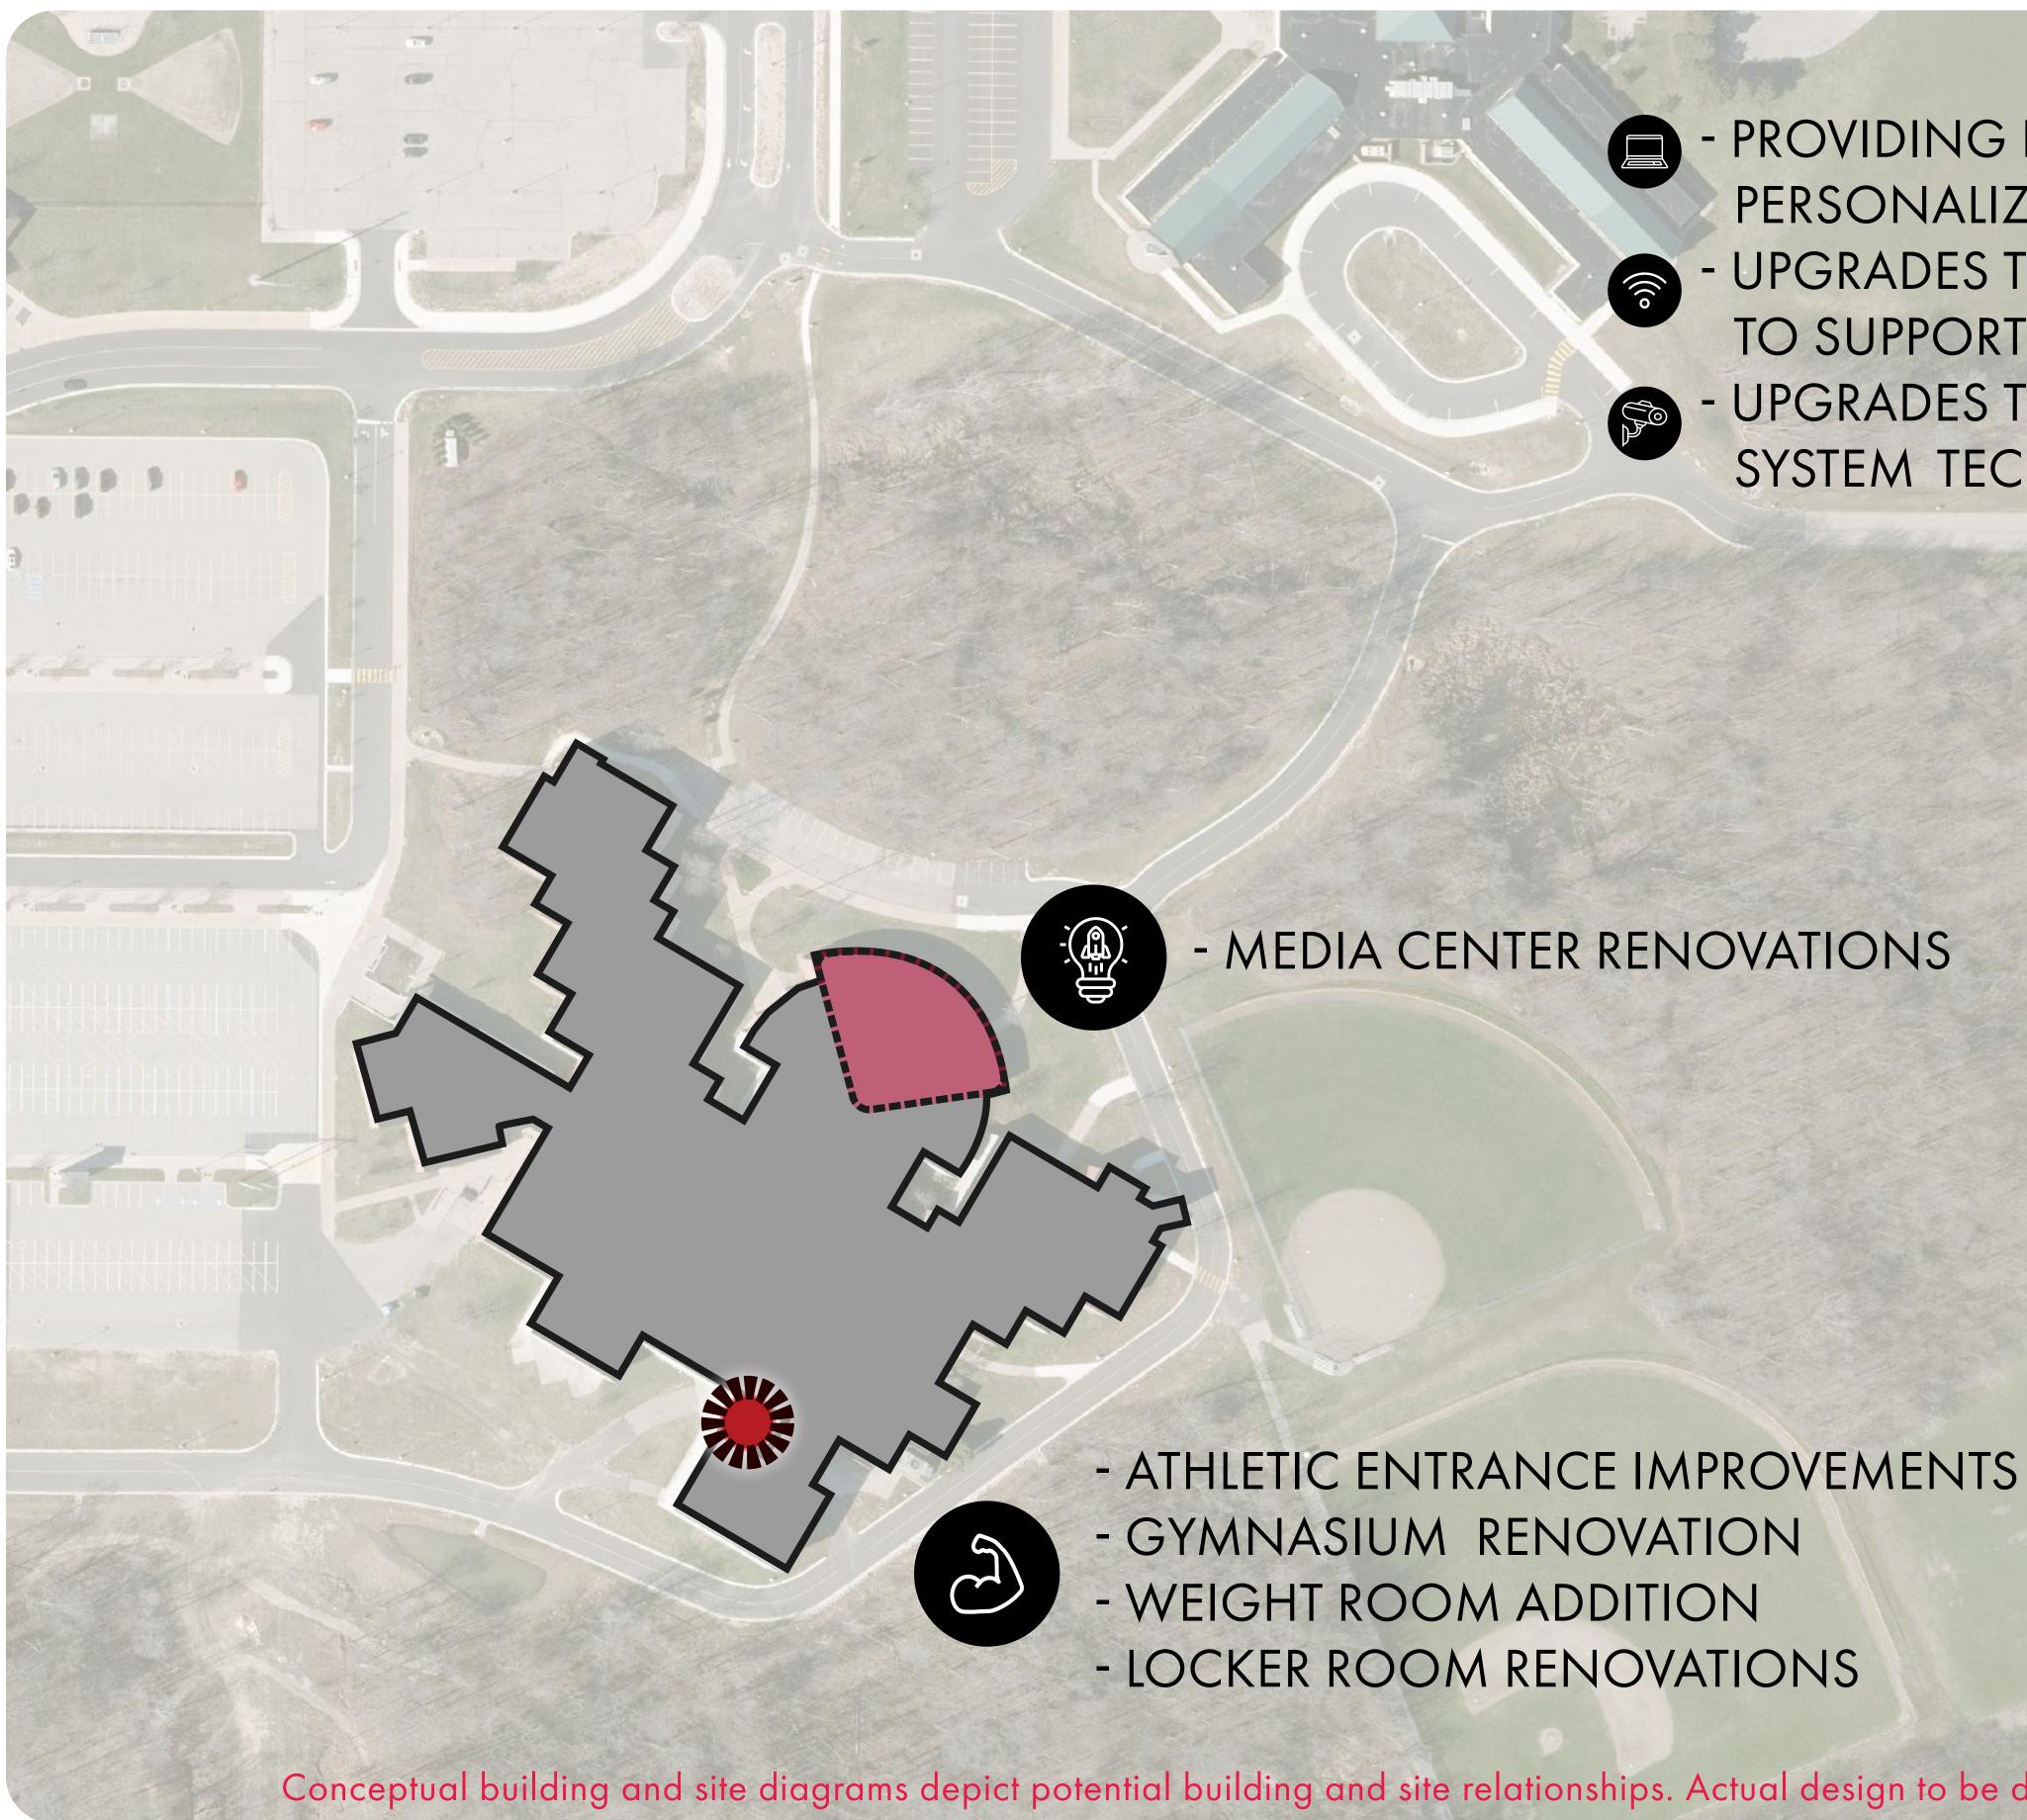

### NEW SECURE BUILDING ENTRANCE

- ATHLETIC INITIATIVES - SCOREBOARD & BLEACHER UPDATES - STADIUM & AQUATIC CENTER UPDATES - SITE IMPROVEMENTS

### EAST KENTWOOD HIGH SCHOOL

Conceptual building and site diagrams depict potential building and site relationships. Actual design to be determined by school community and staff.

KPS graduates make a difference locally and globally.