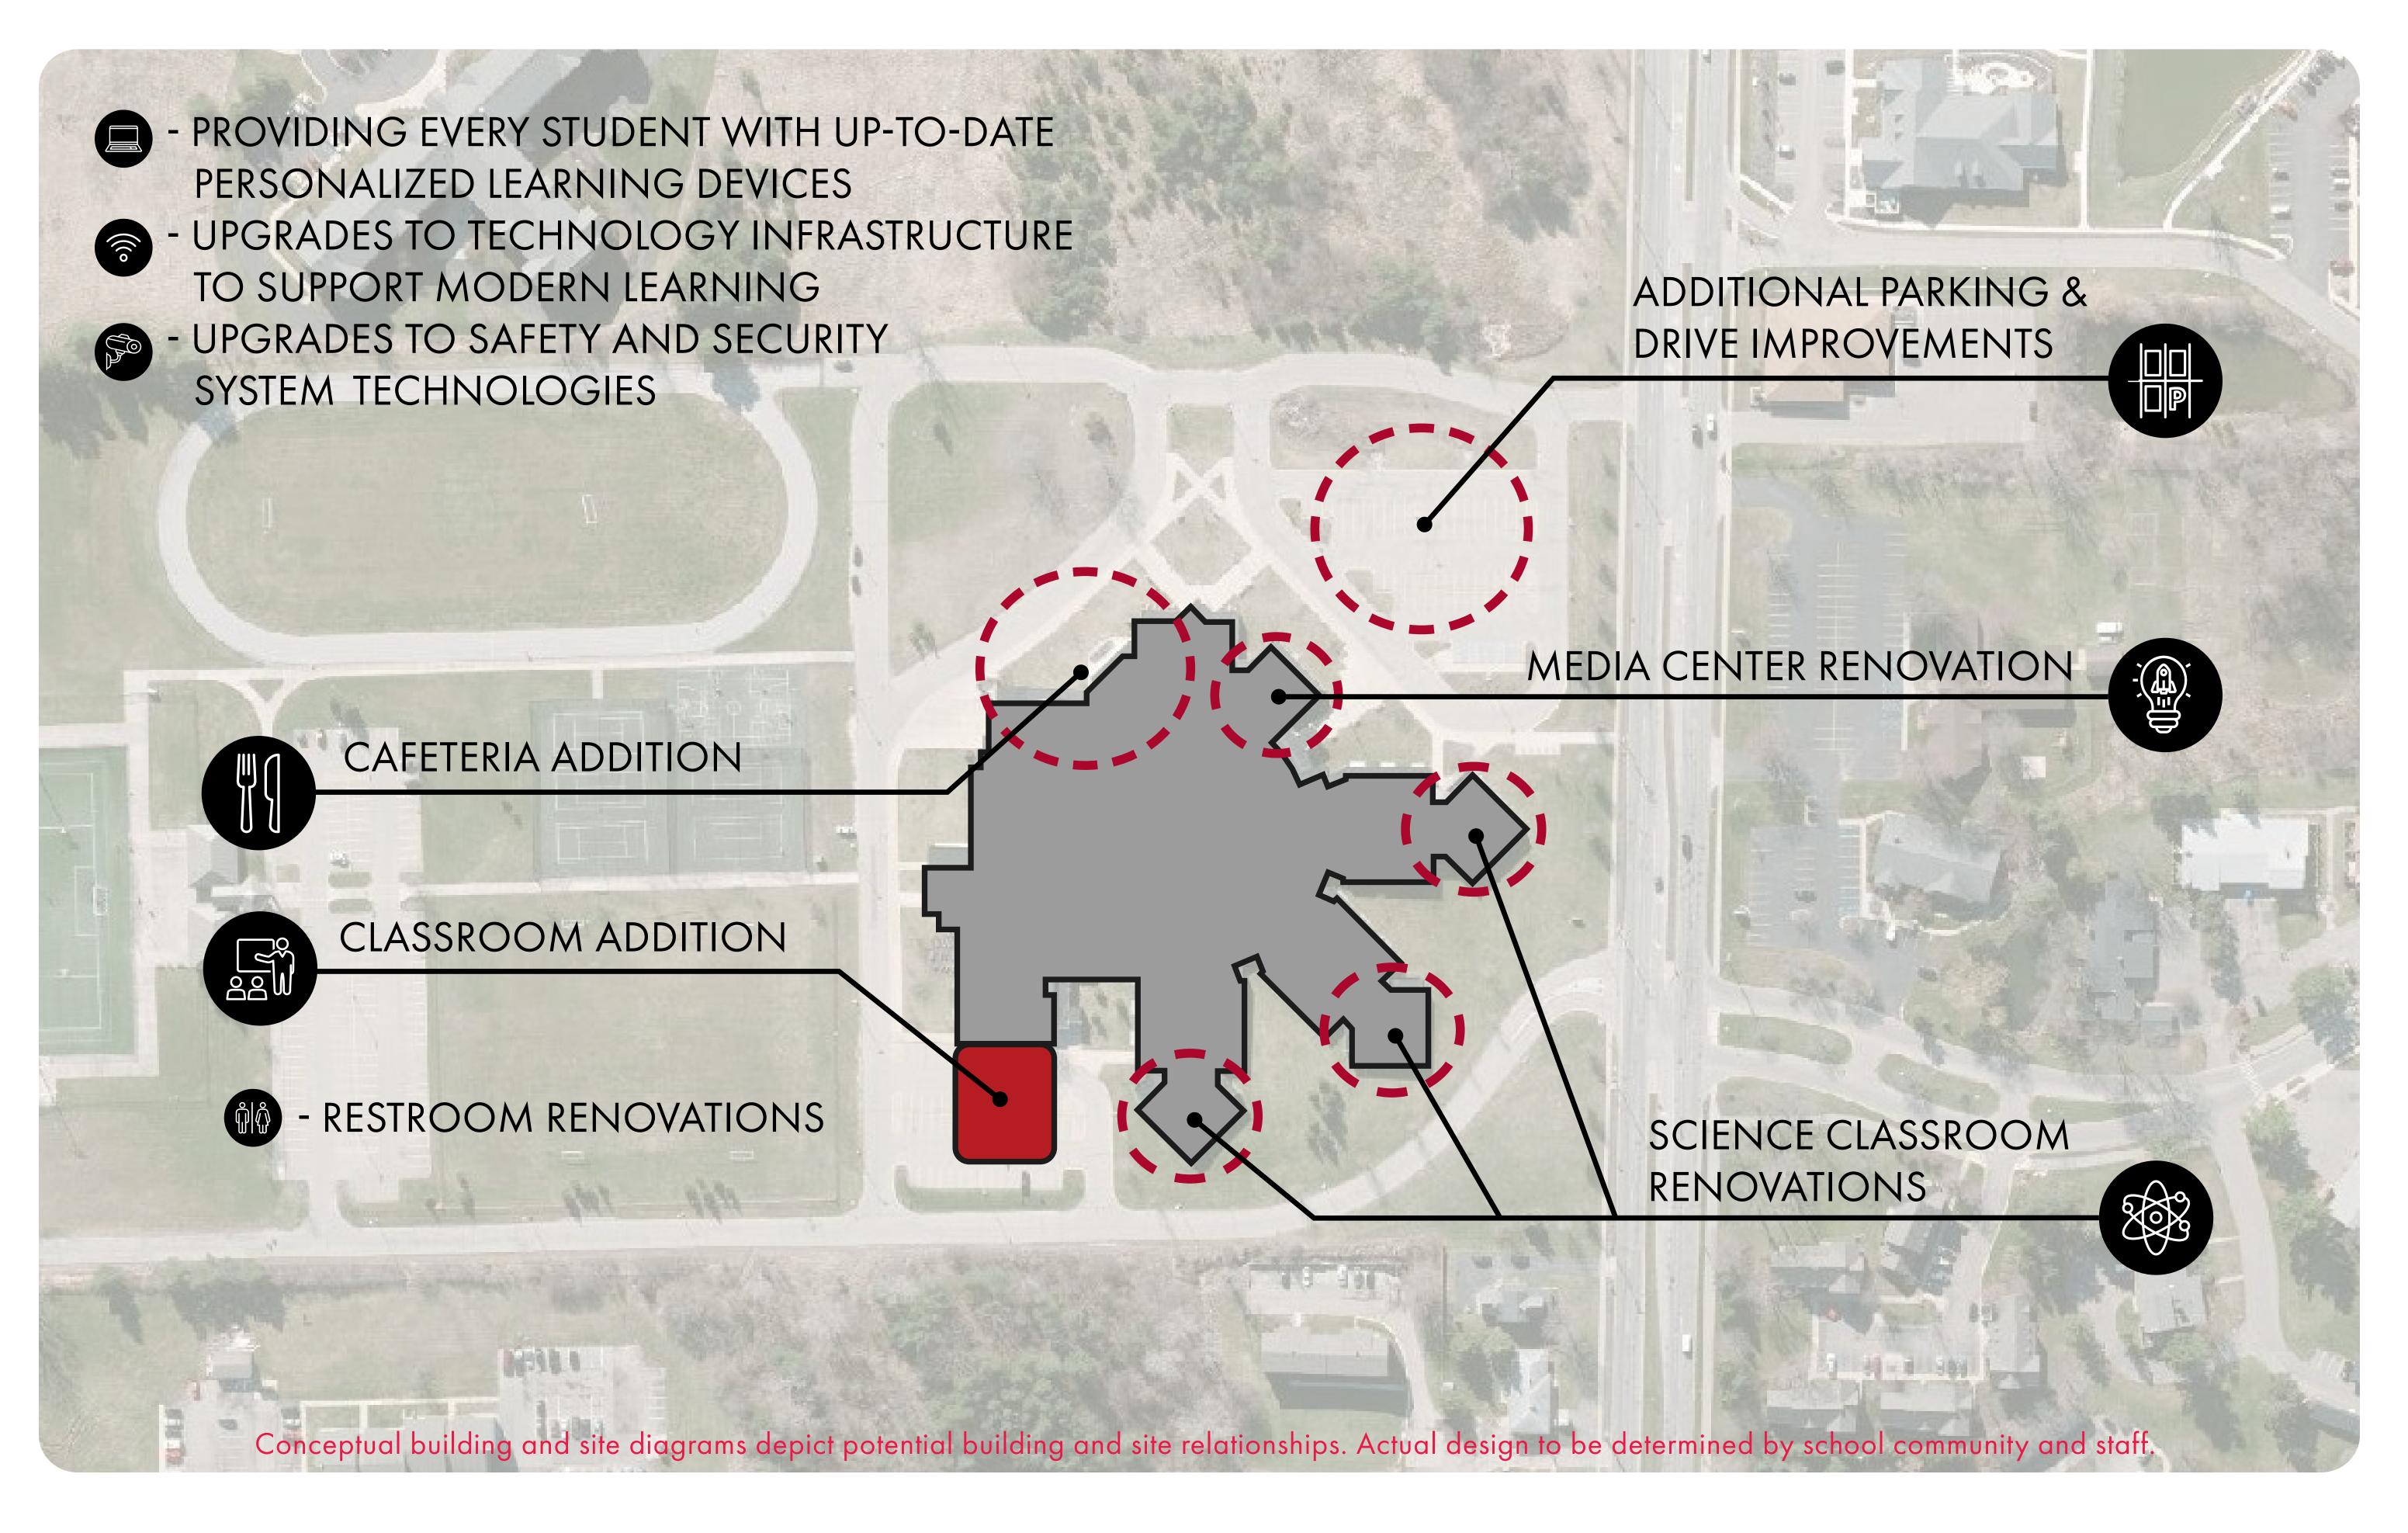

### CHALLENGER ELEMENTARY

KPS graduates make a difference locally and globally.

- RESTROOM RENOVATIONS - PLAYGROUND / SITE / SIGNAGE IMPROVEMENTS - FINE ARTS / VISUAL ARTS RENOVATIONS

So

- PROVIDING EVERY STUDENT WITH UP-TO-DATE PERSONALIZED LEARNING DEVICES UPGRADES TO TECHNOLOGY **INFRASTRUCTURE TO SUPPORT** MODERN LEARNING - UPGRADES TO SAFETY AND SECURITY SYSTEM TECHNOLOGIES

- RESTROOM RENOVATIONS - PLAYGROUND / SITE / SIGNAGE IMPROVEMENTS FINE ARTS / VISUAL ARTS RENOVATIONS S<sup>eg</sup>e

- PROVIDING EVERY STUDENT WITH UP-TO-DATE PERSONALIZED LEARNING DEVICES - UPGRADES TO TECHNOLOGY **INFRASTRUCTURE TO SUPPORT** MODERN LEARNING - UPGRADES TO SAFETY AND SECURITY SYSTEM TECHNOLOGIES