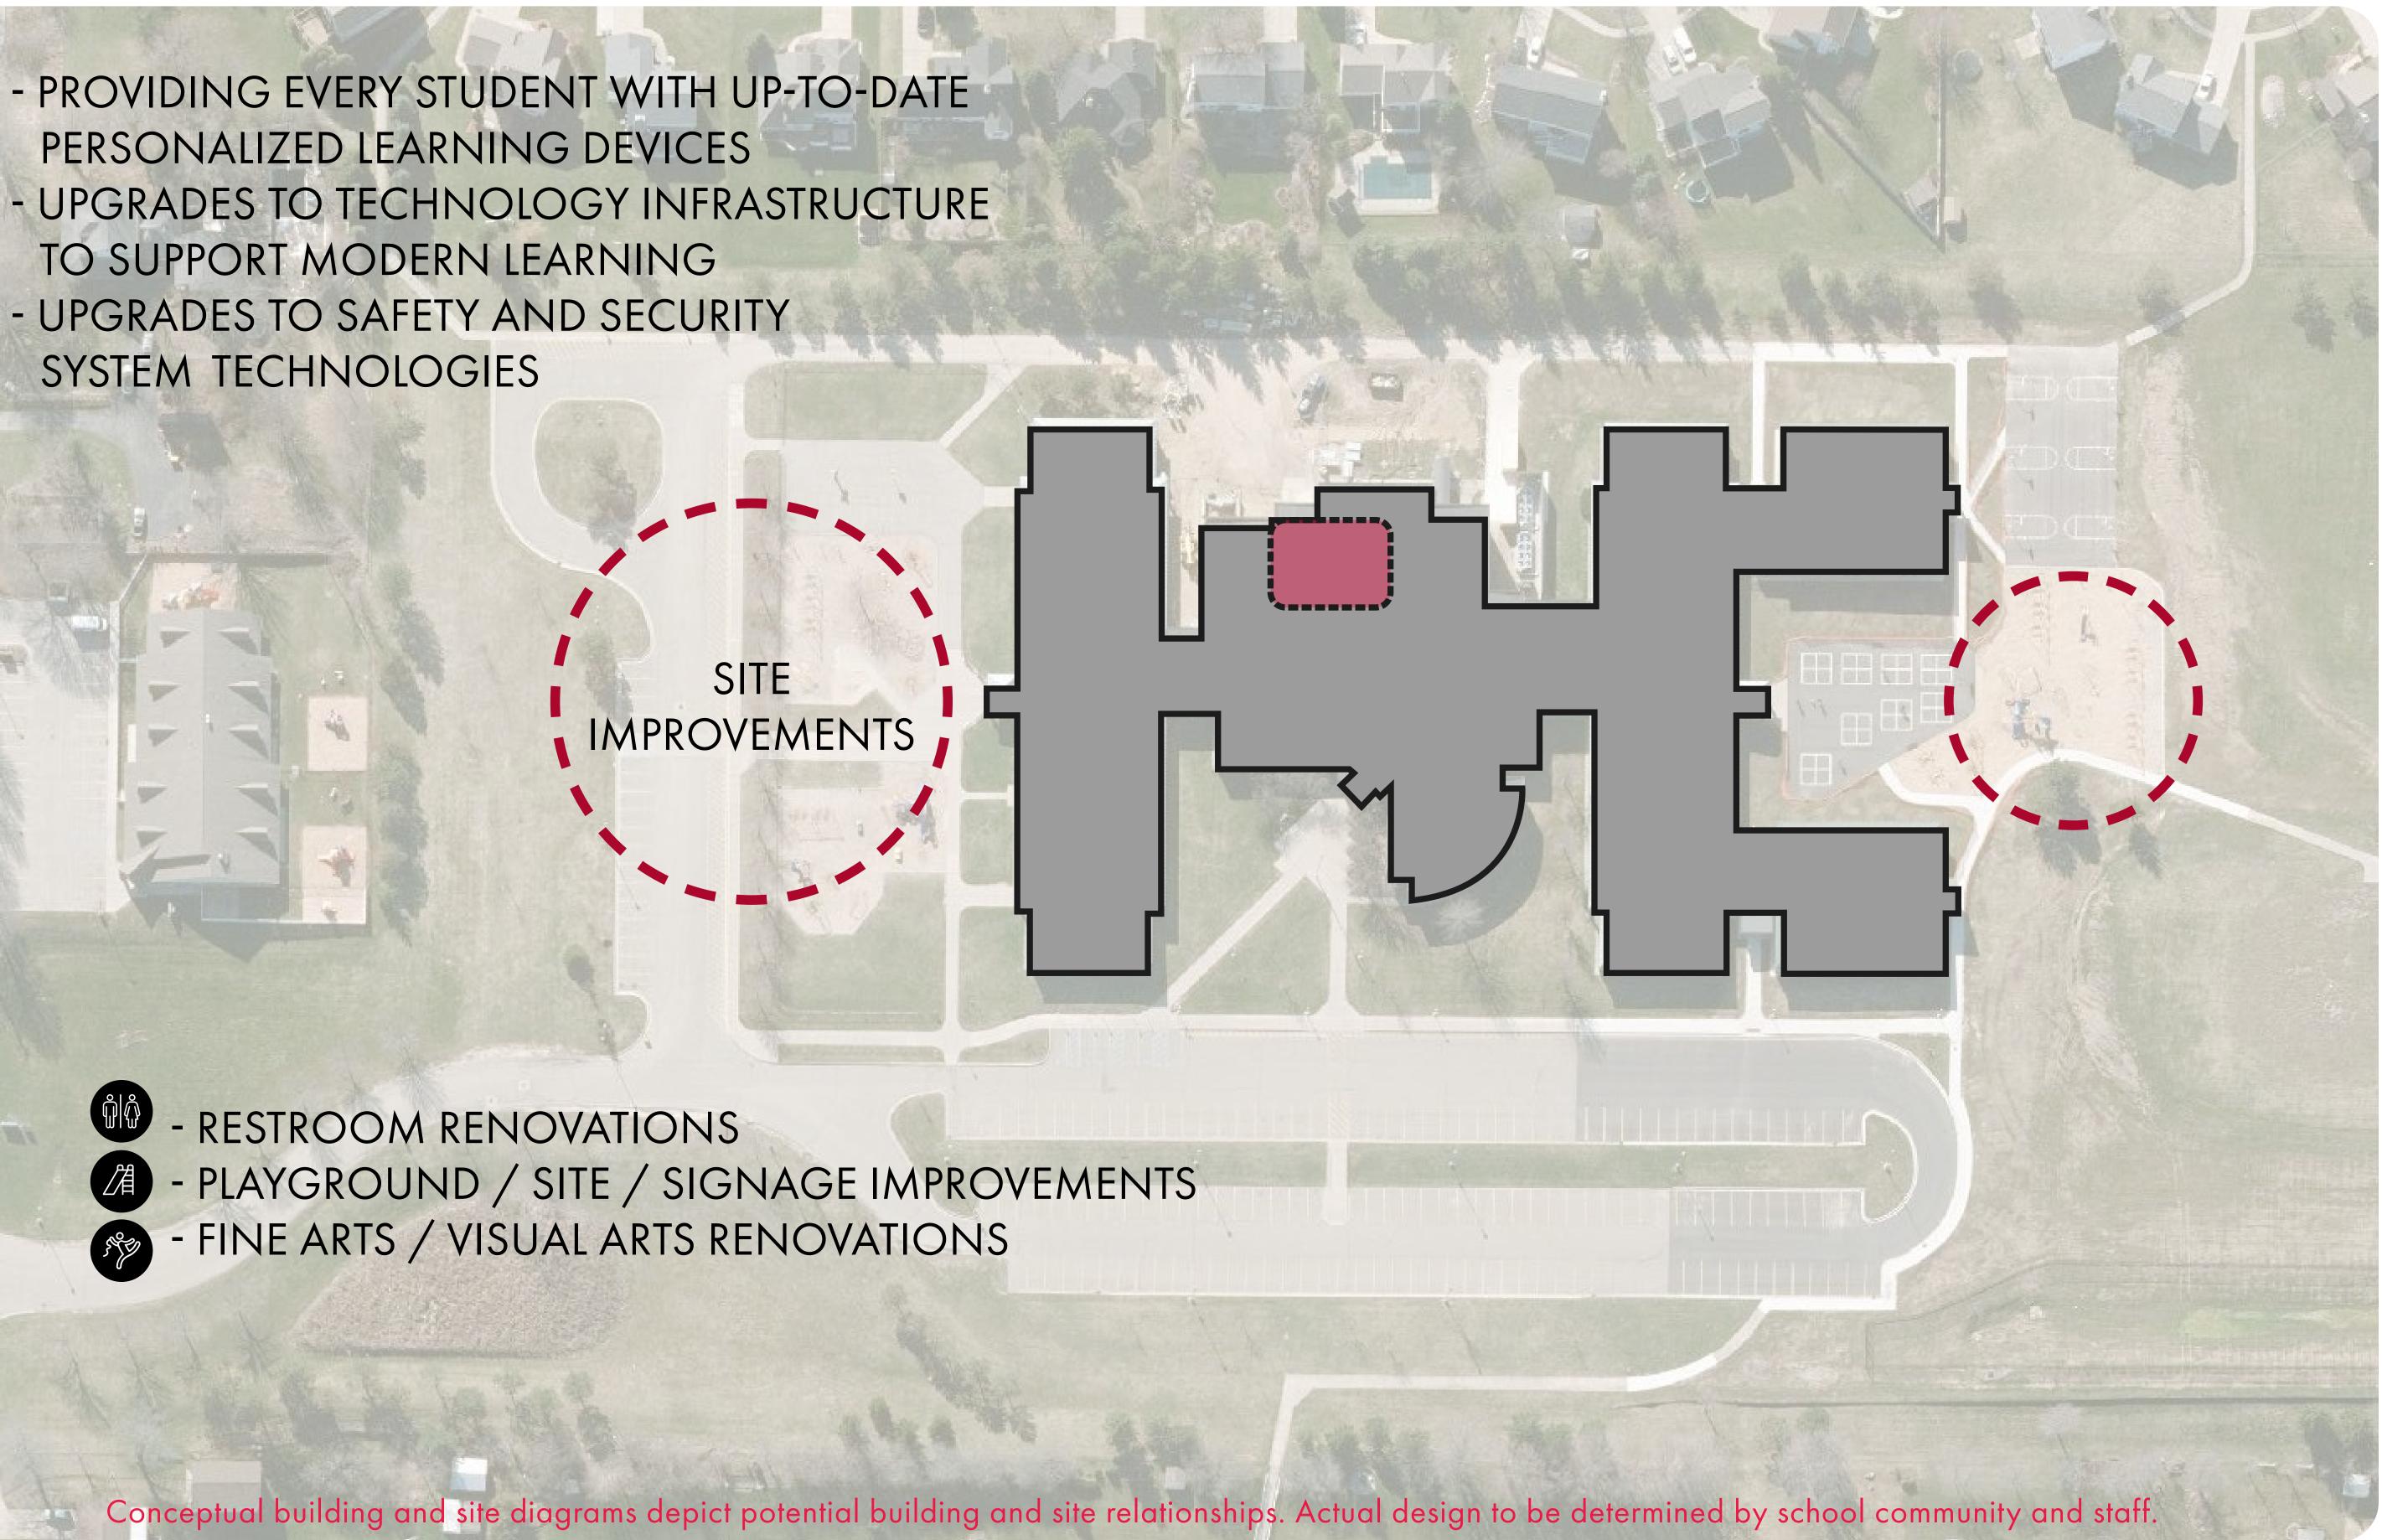

LEARNING DEVICES MODERN LEARNING

### **DISCOVERY ELEMENTARY**

IMPROVEMENTS

SITE

Conceptual building and site diagrams depict potential building and site relationships. Actual design to be determined by school community and staff.