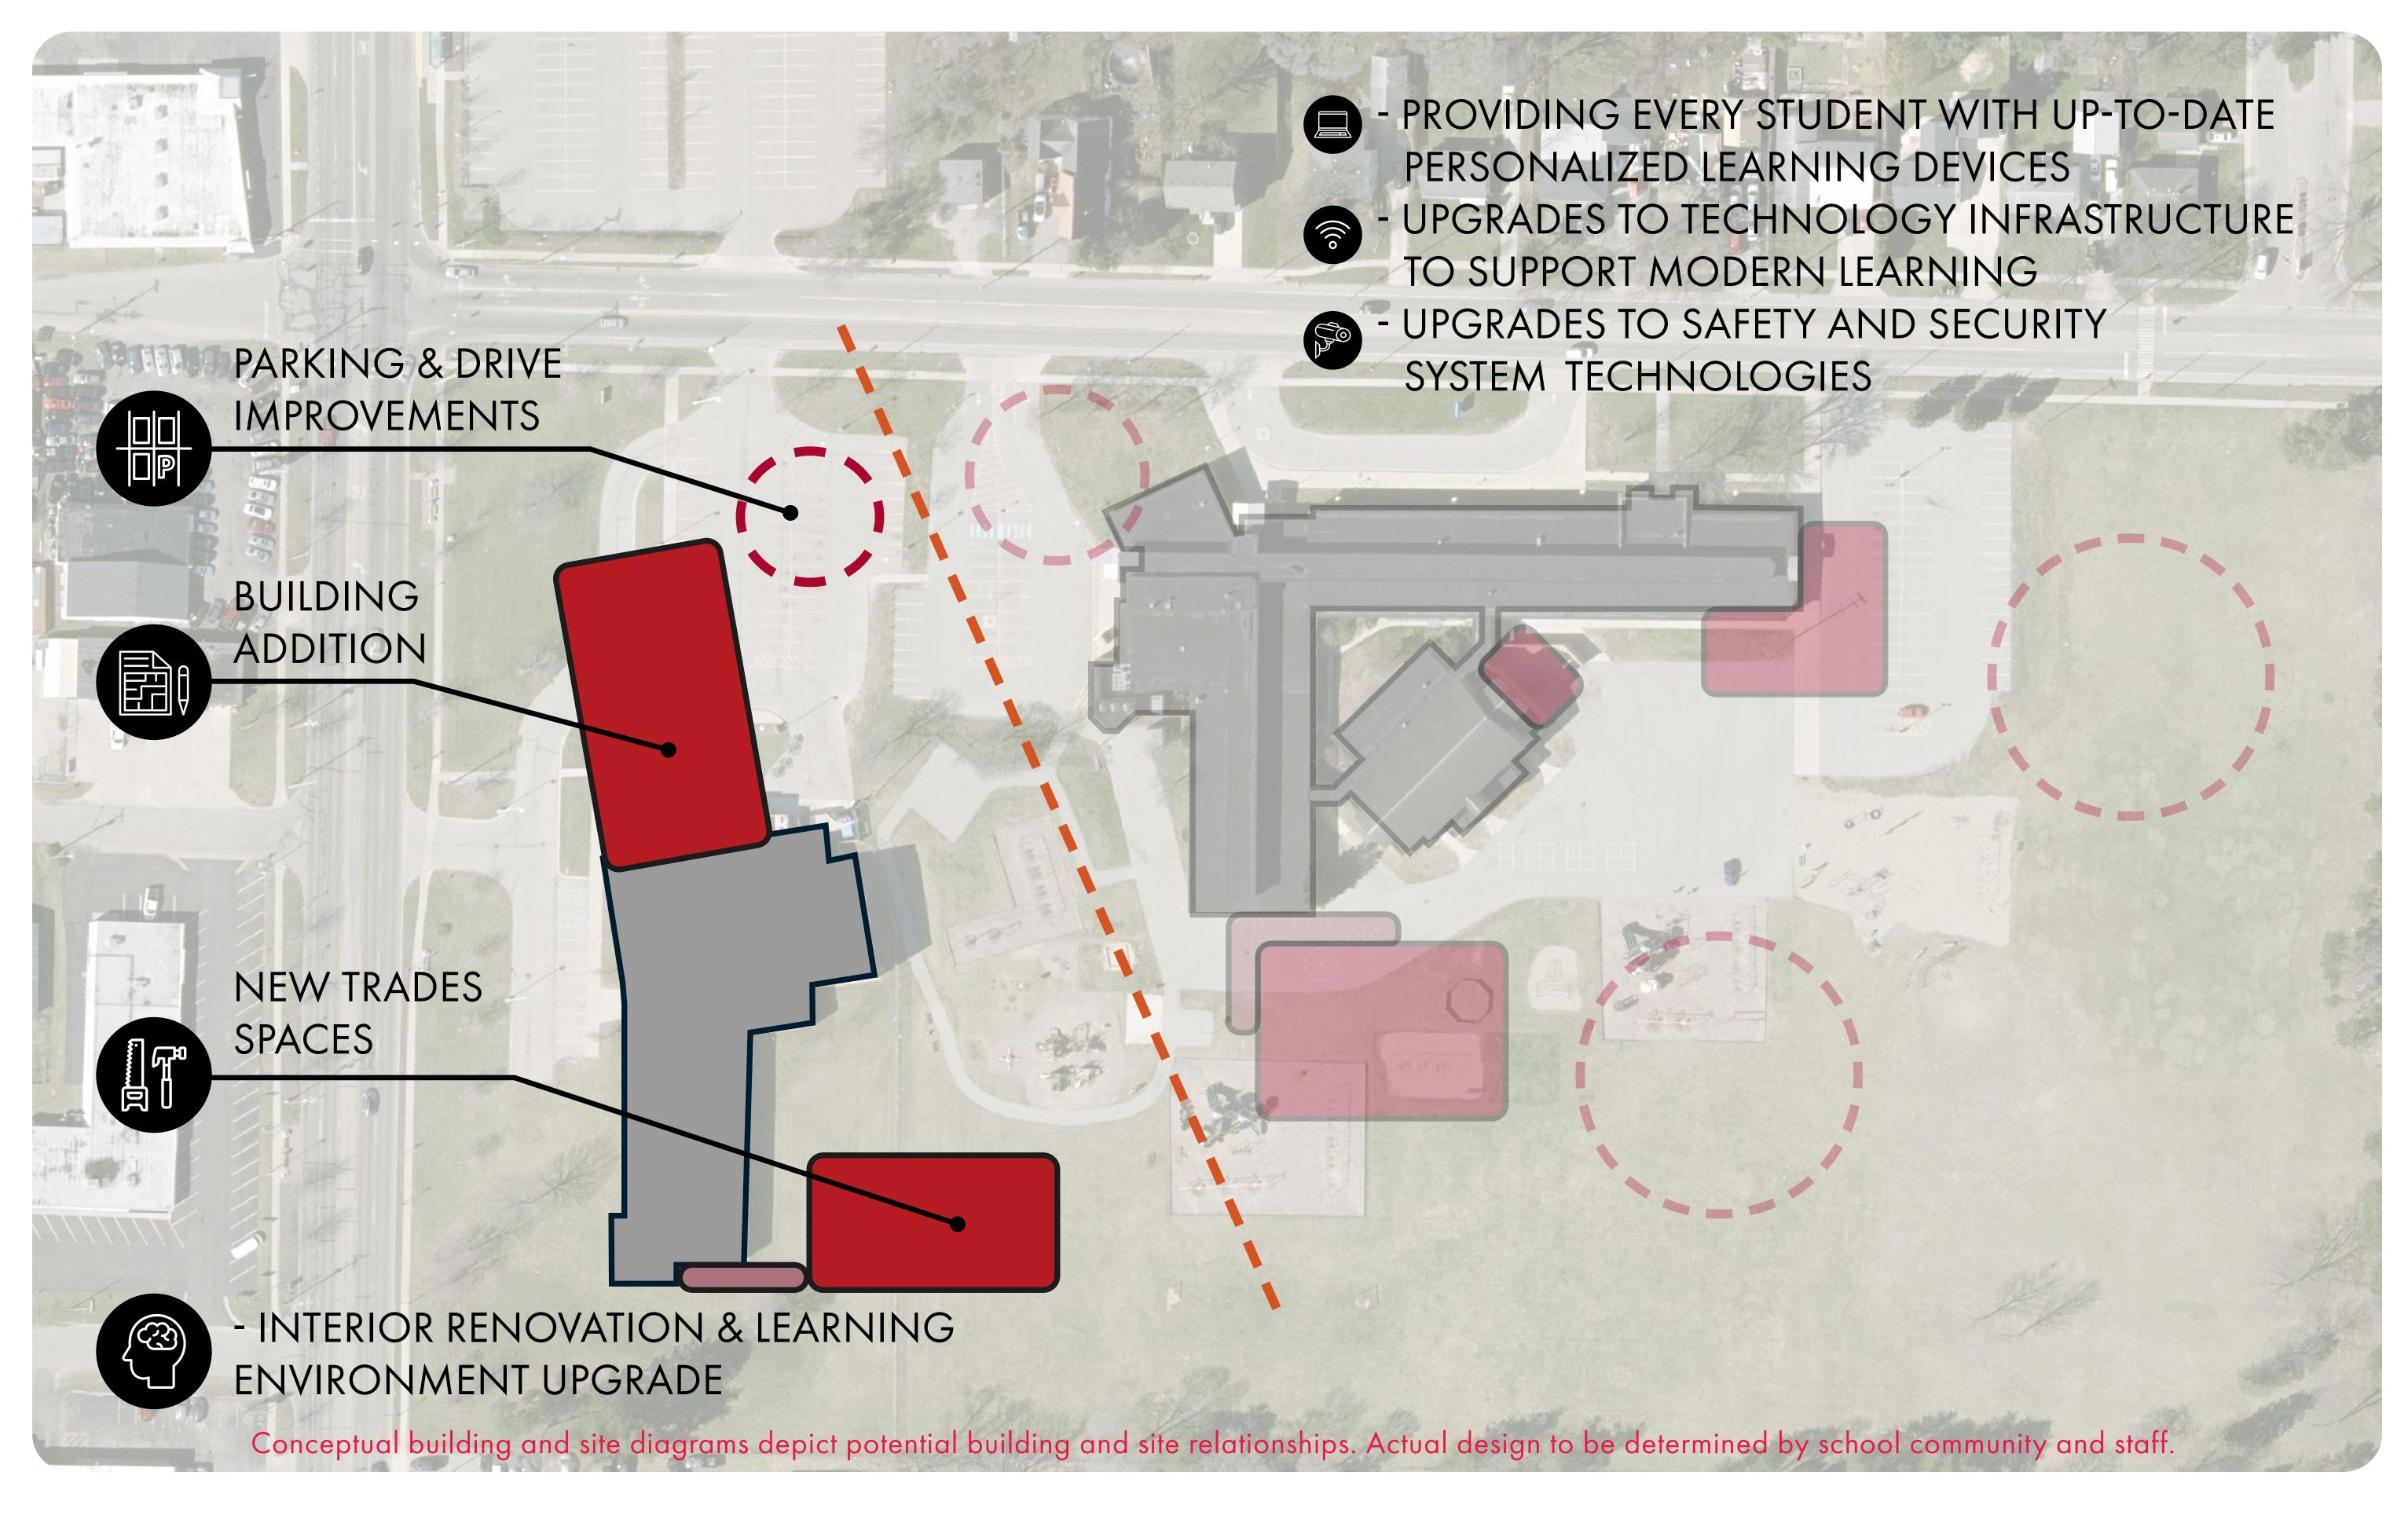

### **CROSSROAD ALT. HIGH SCHOOL**

()(î

S

145 1 1 200

PROVIDING EVERY STUDENT WITH UP-TO-DATE PERSONALIZED LEARNING DEVICES UPGRADES TO TECHNOLOGY INFRASTRUCTURE TO SUPPORT MODERN LEARNING **UPGRADES TO SAFETY AND SECURITY** SYSTEM TECHNOLOGIES

### NEW SECURE BUILDING ENTRANCE

- ATHLETIC INITIATIVES - SCOREBOARD & BLEACHER UPDATES - STADIUM & AQUATIC CENTER UPDATES - SITE IMPROVEMENTS