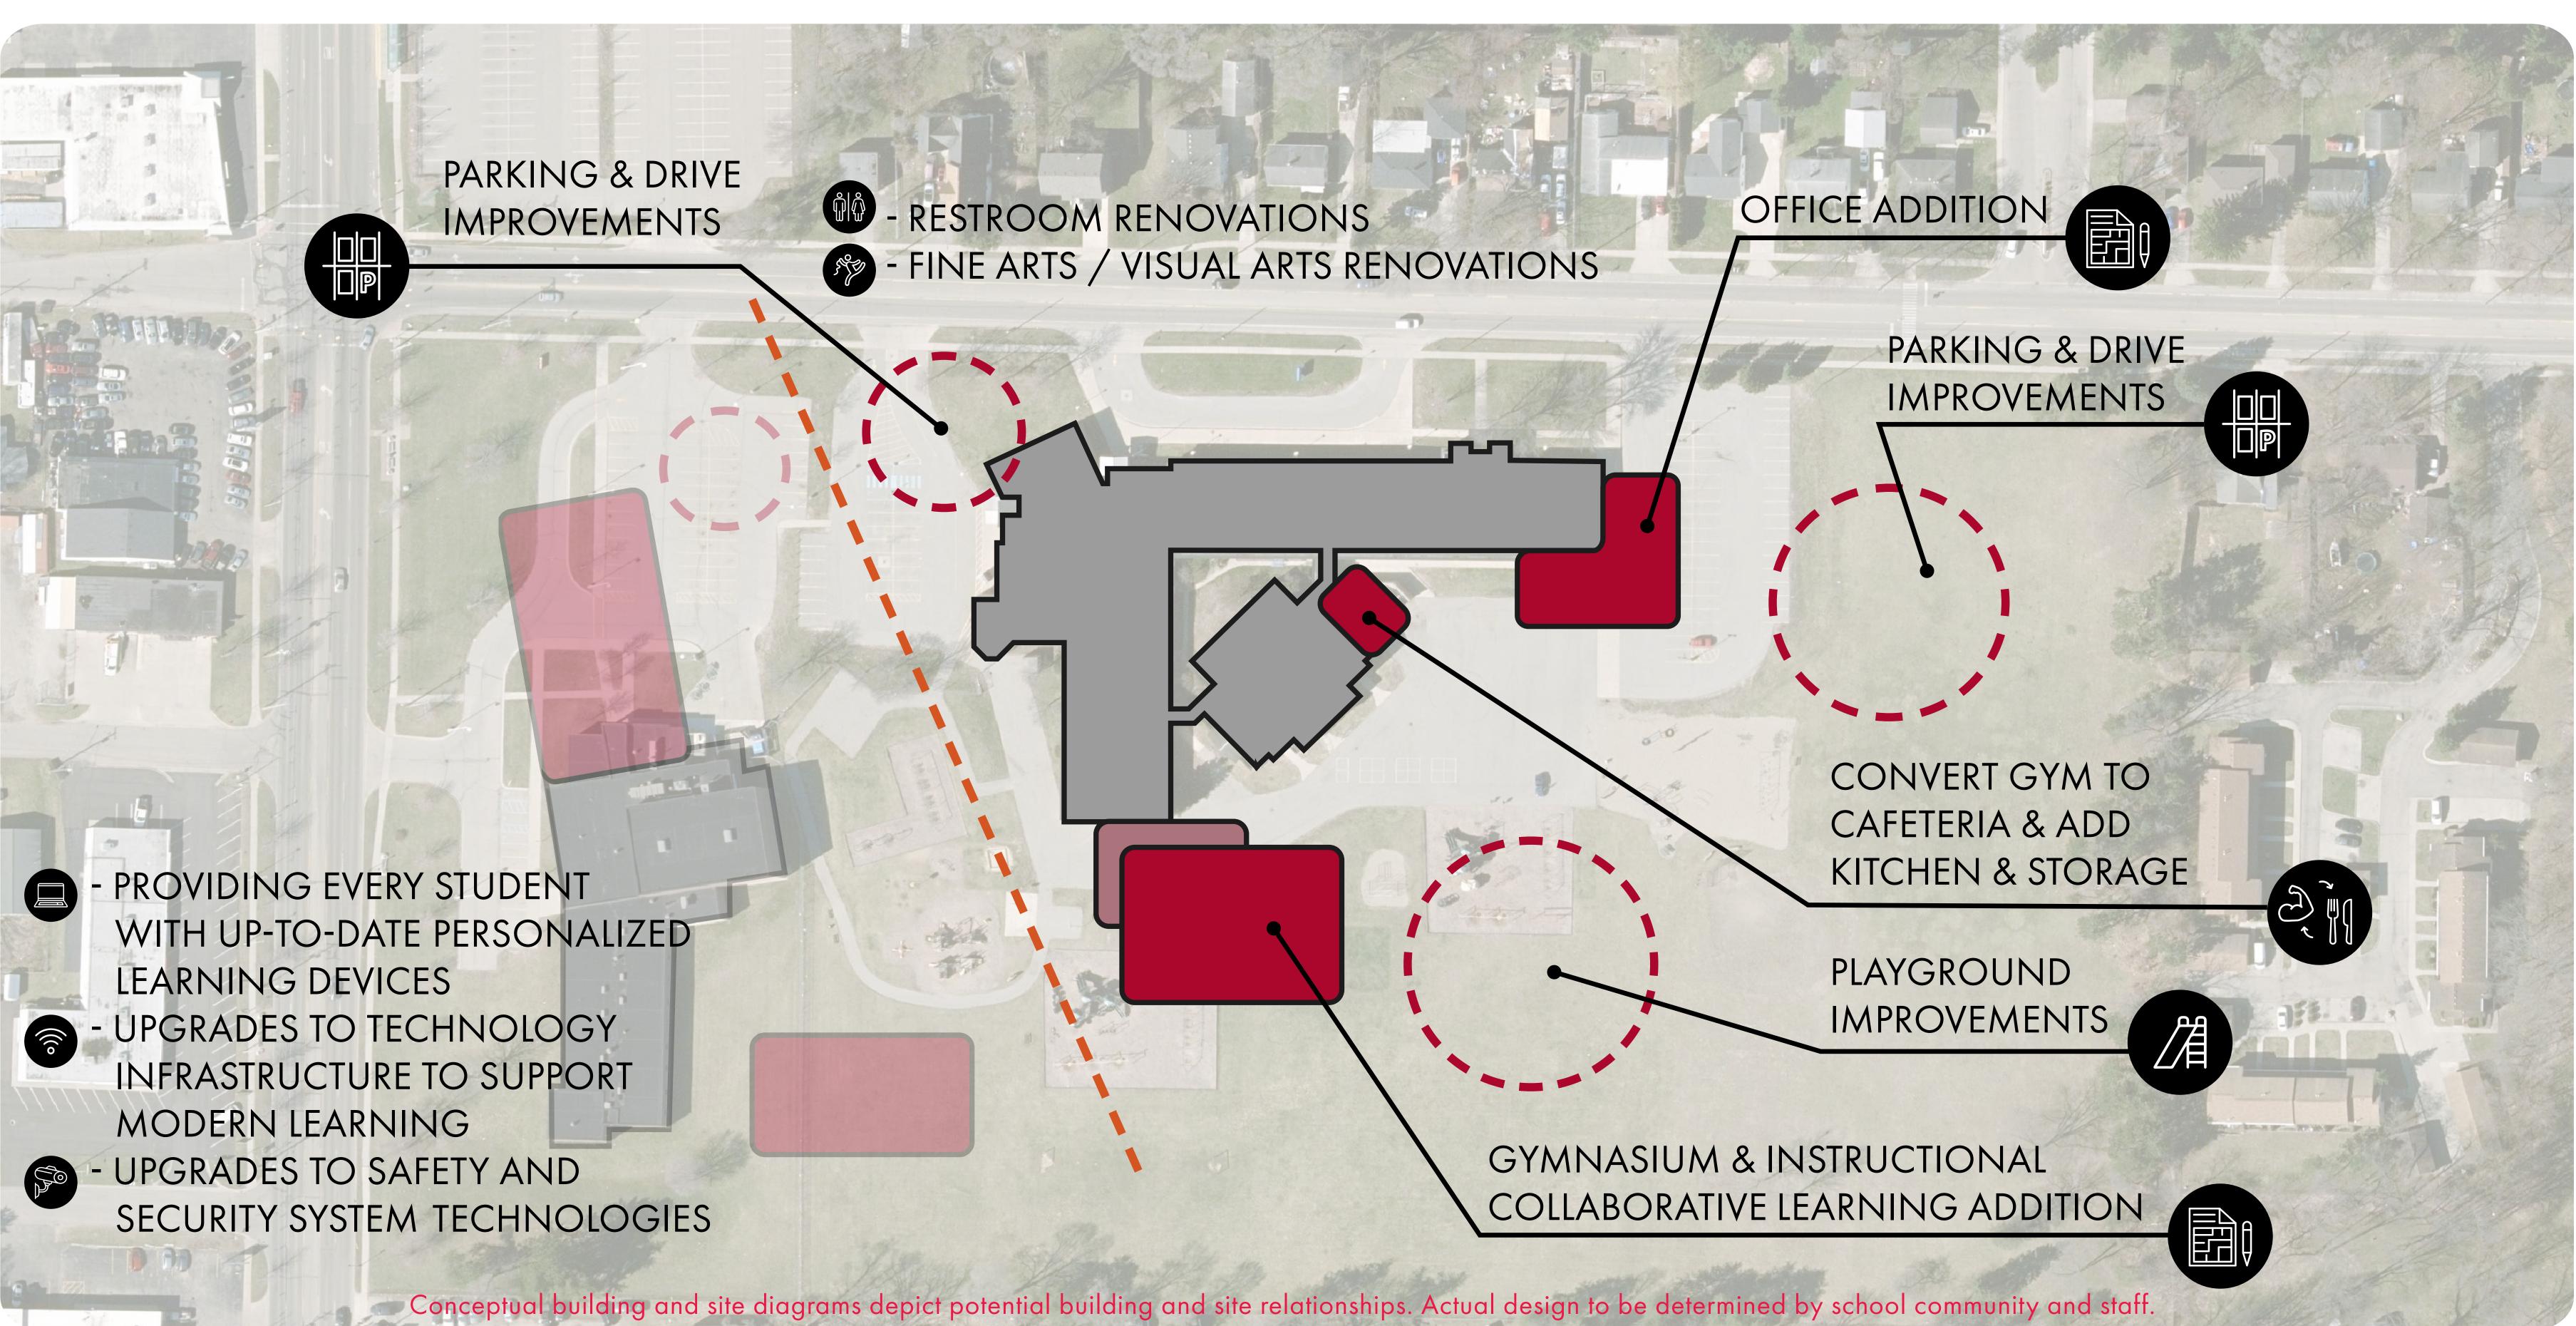

### CHALLENGER ELEMENTARY

KPS graduates make a difference locally and globally.

- RESTROOM RENOVATIONS - PLAYGROUND / SITE / SIGNAGE IMPROVEMENTS - FINE ARTS / VISUAL ARTS RENOVATIONS

So

- PROVIDING EVERY STUDENT WITH UP-TO-DATE PERSONALIZED LEARNING DEVICES UPGRADES TO TECHNOLOGY **INFRASTRUCTURE TO SUPPORT** MODERN LEARNING - UPGRADES TO SAFETY AND SECURITY SYSTEM TECHNOLOGIES

- RESTROOM RENOVATIONS - PLAYGROUND / SITE / SIGNAGE IMPROVEMENTS FINE ARTS / VISUAL ARTS RENOVATIONS S<sup>eg</sup>e

- PROVIDING EVERY STUDENT WITH UP-TO-DATE PERSONALIZED LEARNING DEVICES - UPGRADES TO TECHNOLOGY **INFRASTRUCTURE TO SUPPORT** MODERN LEARNING - UPGRADES TO SAFETY AND SECURITY SYSTEM TECHNOLOGIES

### **DISCOVERY ELEMENTARY**

IMPROVEMENTS

SITE

Conceptual building and site diagrams depict potential building and site relationships. Actual design to be determined by school community and staff.