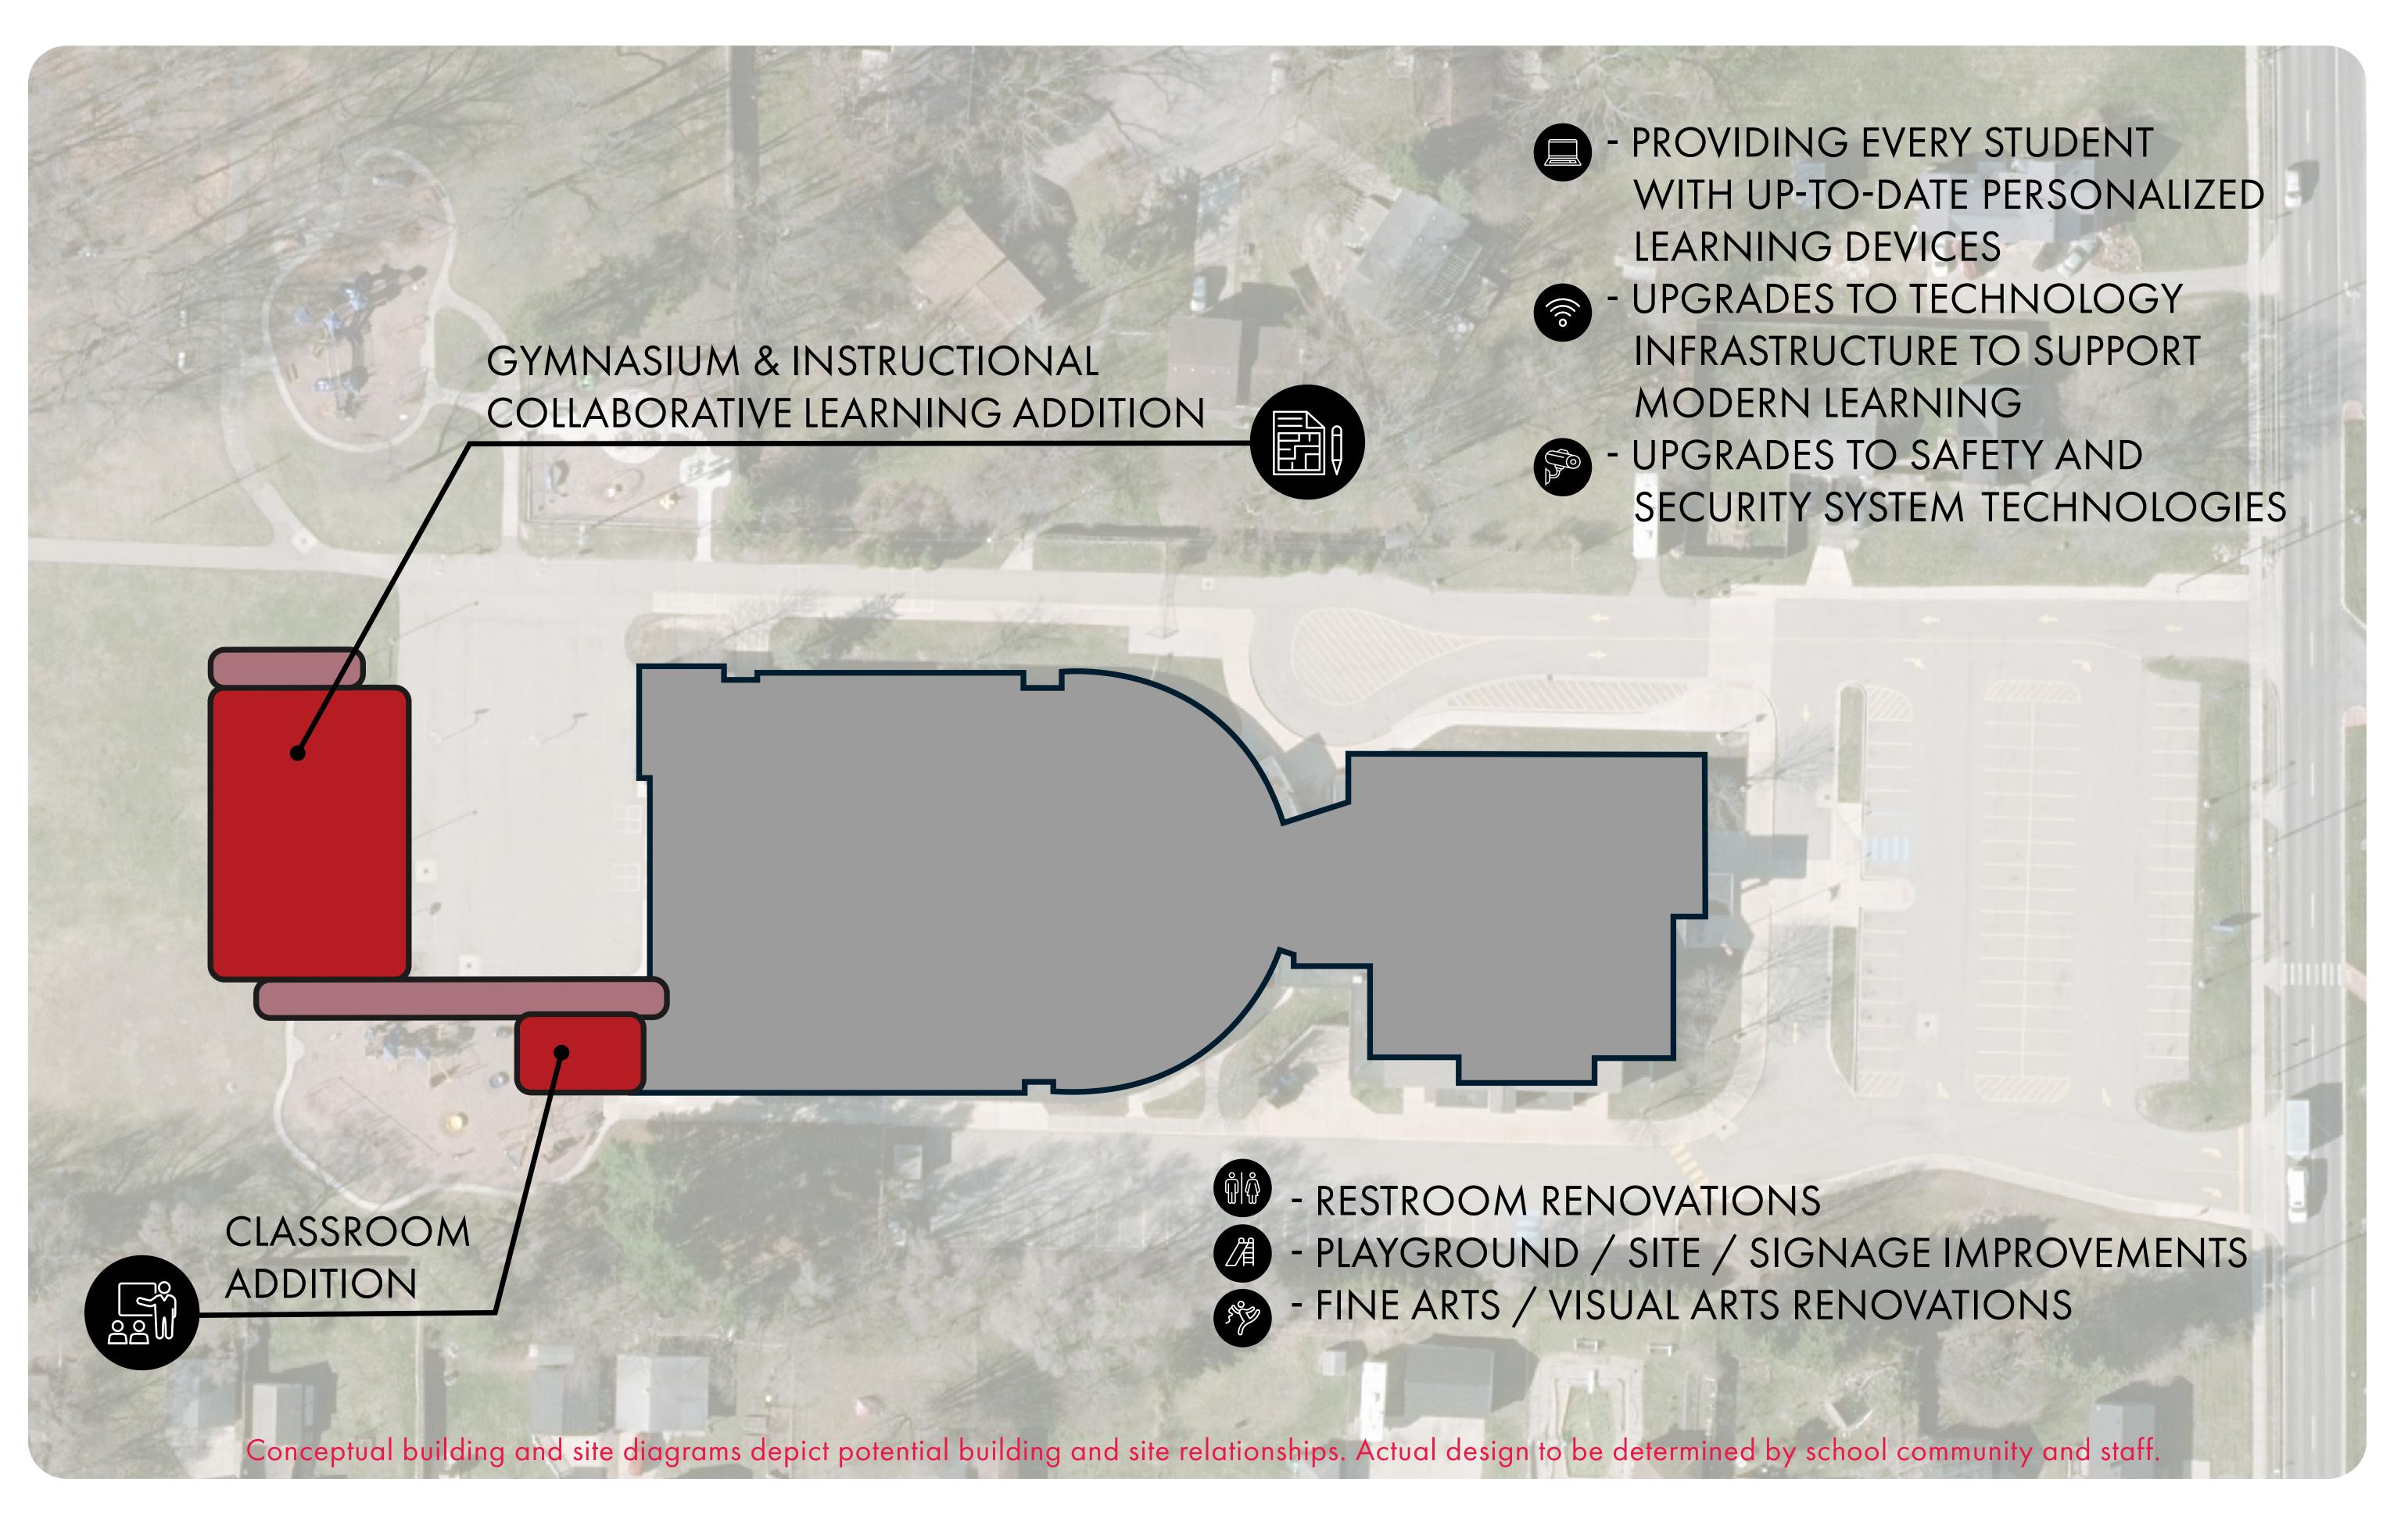

### CHALLENGER ELEMENTARY

KPS graduates make a difference locally and globally.

- RESTROOM RENOVATIONS - PLAYGROUND / SITE / SIGNAGE IMPROVEMENTS - FINE ARTS / VISUAL ARTS RENOVATIONS

So

- PROVIDING EVERY STUDENT WITH UP-TO-DATE PERSONALIZED LEARNING DEVICES UPGRADES TO TECHNOLOGY **INFRASTRUCTURE TO SUPPORT** MODERN LEARNING - UPGRADES TO SAFETY AND SECURITY SYSTEM TECHNOLOGIES

- RESTROOM RENOVATIONS - PLAYGROUND / SITE / SIGNAGE IMPROVEMENTS FINE ARTS / VISUAL ARTS RENOVATIONS S<sup>eg</sup>e

- PROVIDING EVERY STUDENT WITH UP-TO-DATE PERSONALIZED LEARNING DEVICES - UPGRADES TO TECHNOLOGY **INFRASTRUCTURE TO SUPPORT** MODERN LEARNING - UPGRADES TO SAFETY AND SECURITY SYSTEM TECHNOLOGIES