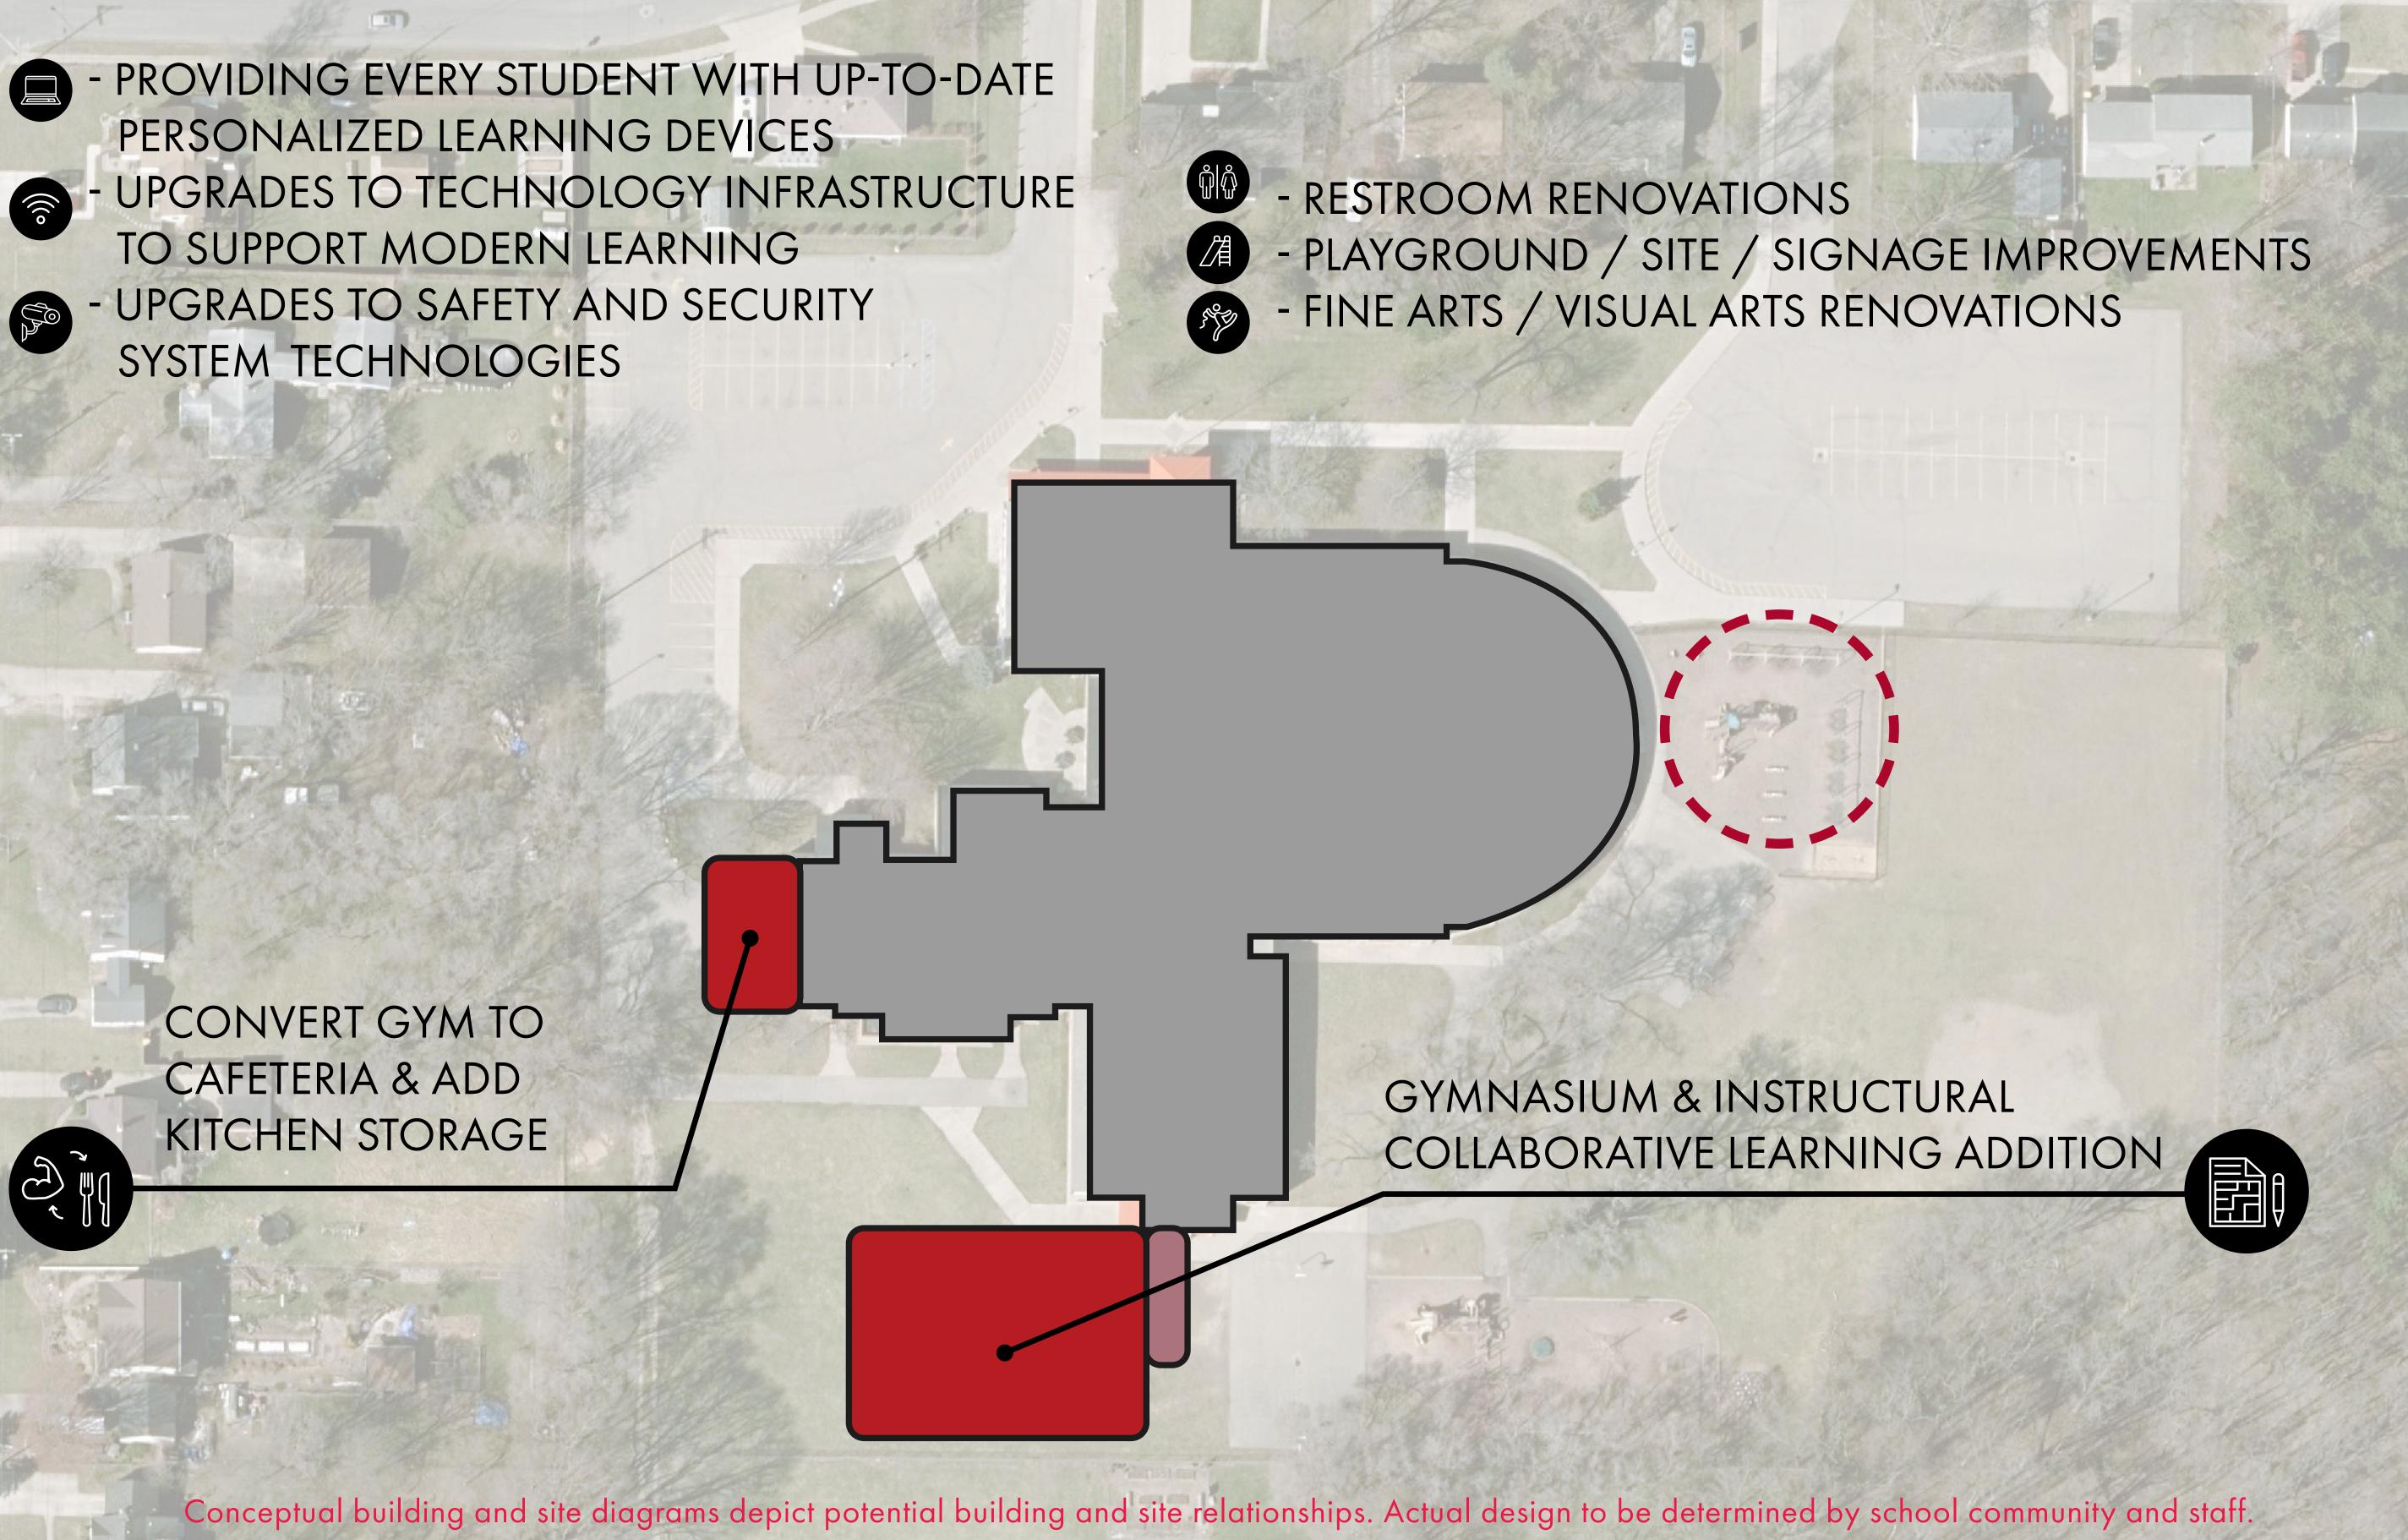

### CHALLENGER ELEMENTARY

KPS graduates make a difference locally and globally.

- RESTROOM RENOVATIONS - PLAYGROUND / SITE / SIGNAGE IMPROVEMENTS - FINE ARTS / VISUAL ARTS RENOVATIONS

So

- PROVIDING EVERY STUDENT WITH UP-TO-DATE PERSONALIZED LEARNING DEVICES UPGRADES TO TECHNOLOGY **INFRASTRUCTURE TO SUPPORT** MODERN LEARNING - UPGRADES TO SAFETY AND SECURITY SYSTEM TECHNOLOGIES

- RESTROOM RENOVATIONS - PLAYGROUND / SITE / SIGNAGE IMPROVEMENTS FINE ARTS / VISUAL ARTS RENOVATIONS S<sup>eg</sup>e

- PROVIDING EVERY STUDENT WITH UP-TO-DATE PERSONALIZED LEARNING DEVICES - UPGRADES TO TECHNOLOGY **INFRASTRUCTURE TO SUPPORT** MODERN LEARNING - UPGRADES TO SAFETY AND SECURITY SYSTEM TECHNOLOGIES

### **DISCOVERY ELEMENTARY**

IMPROVEMENTS

SITE

Conceptual building and site diagrams depict potential building and site relationships. Actual design to be determined by school community and staff.

> CONVERT GYM TO CAFETERIA & ADD KITCHEN & STORAGE