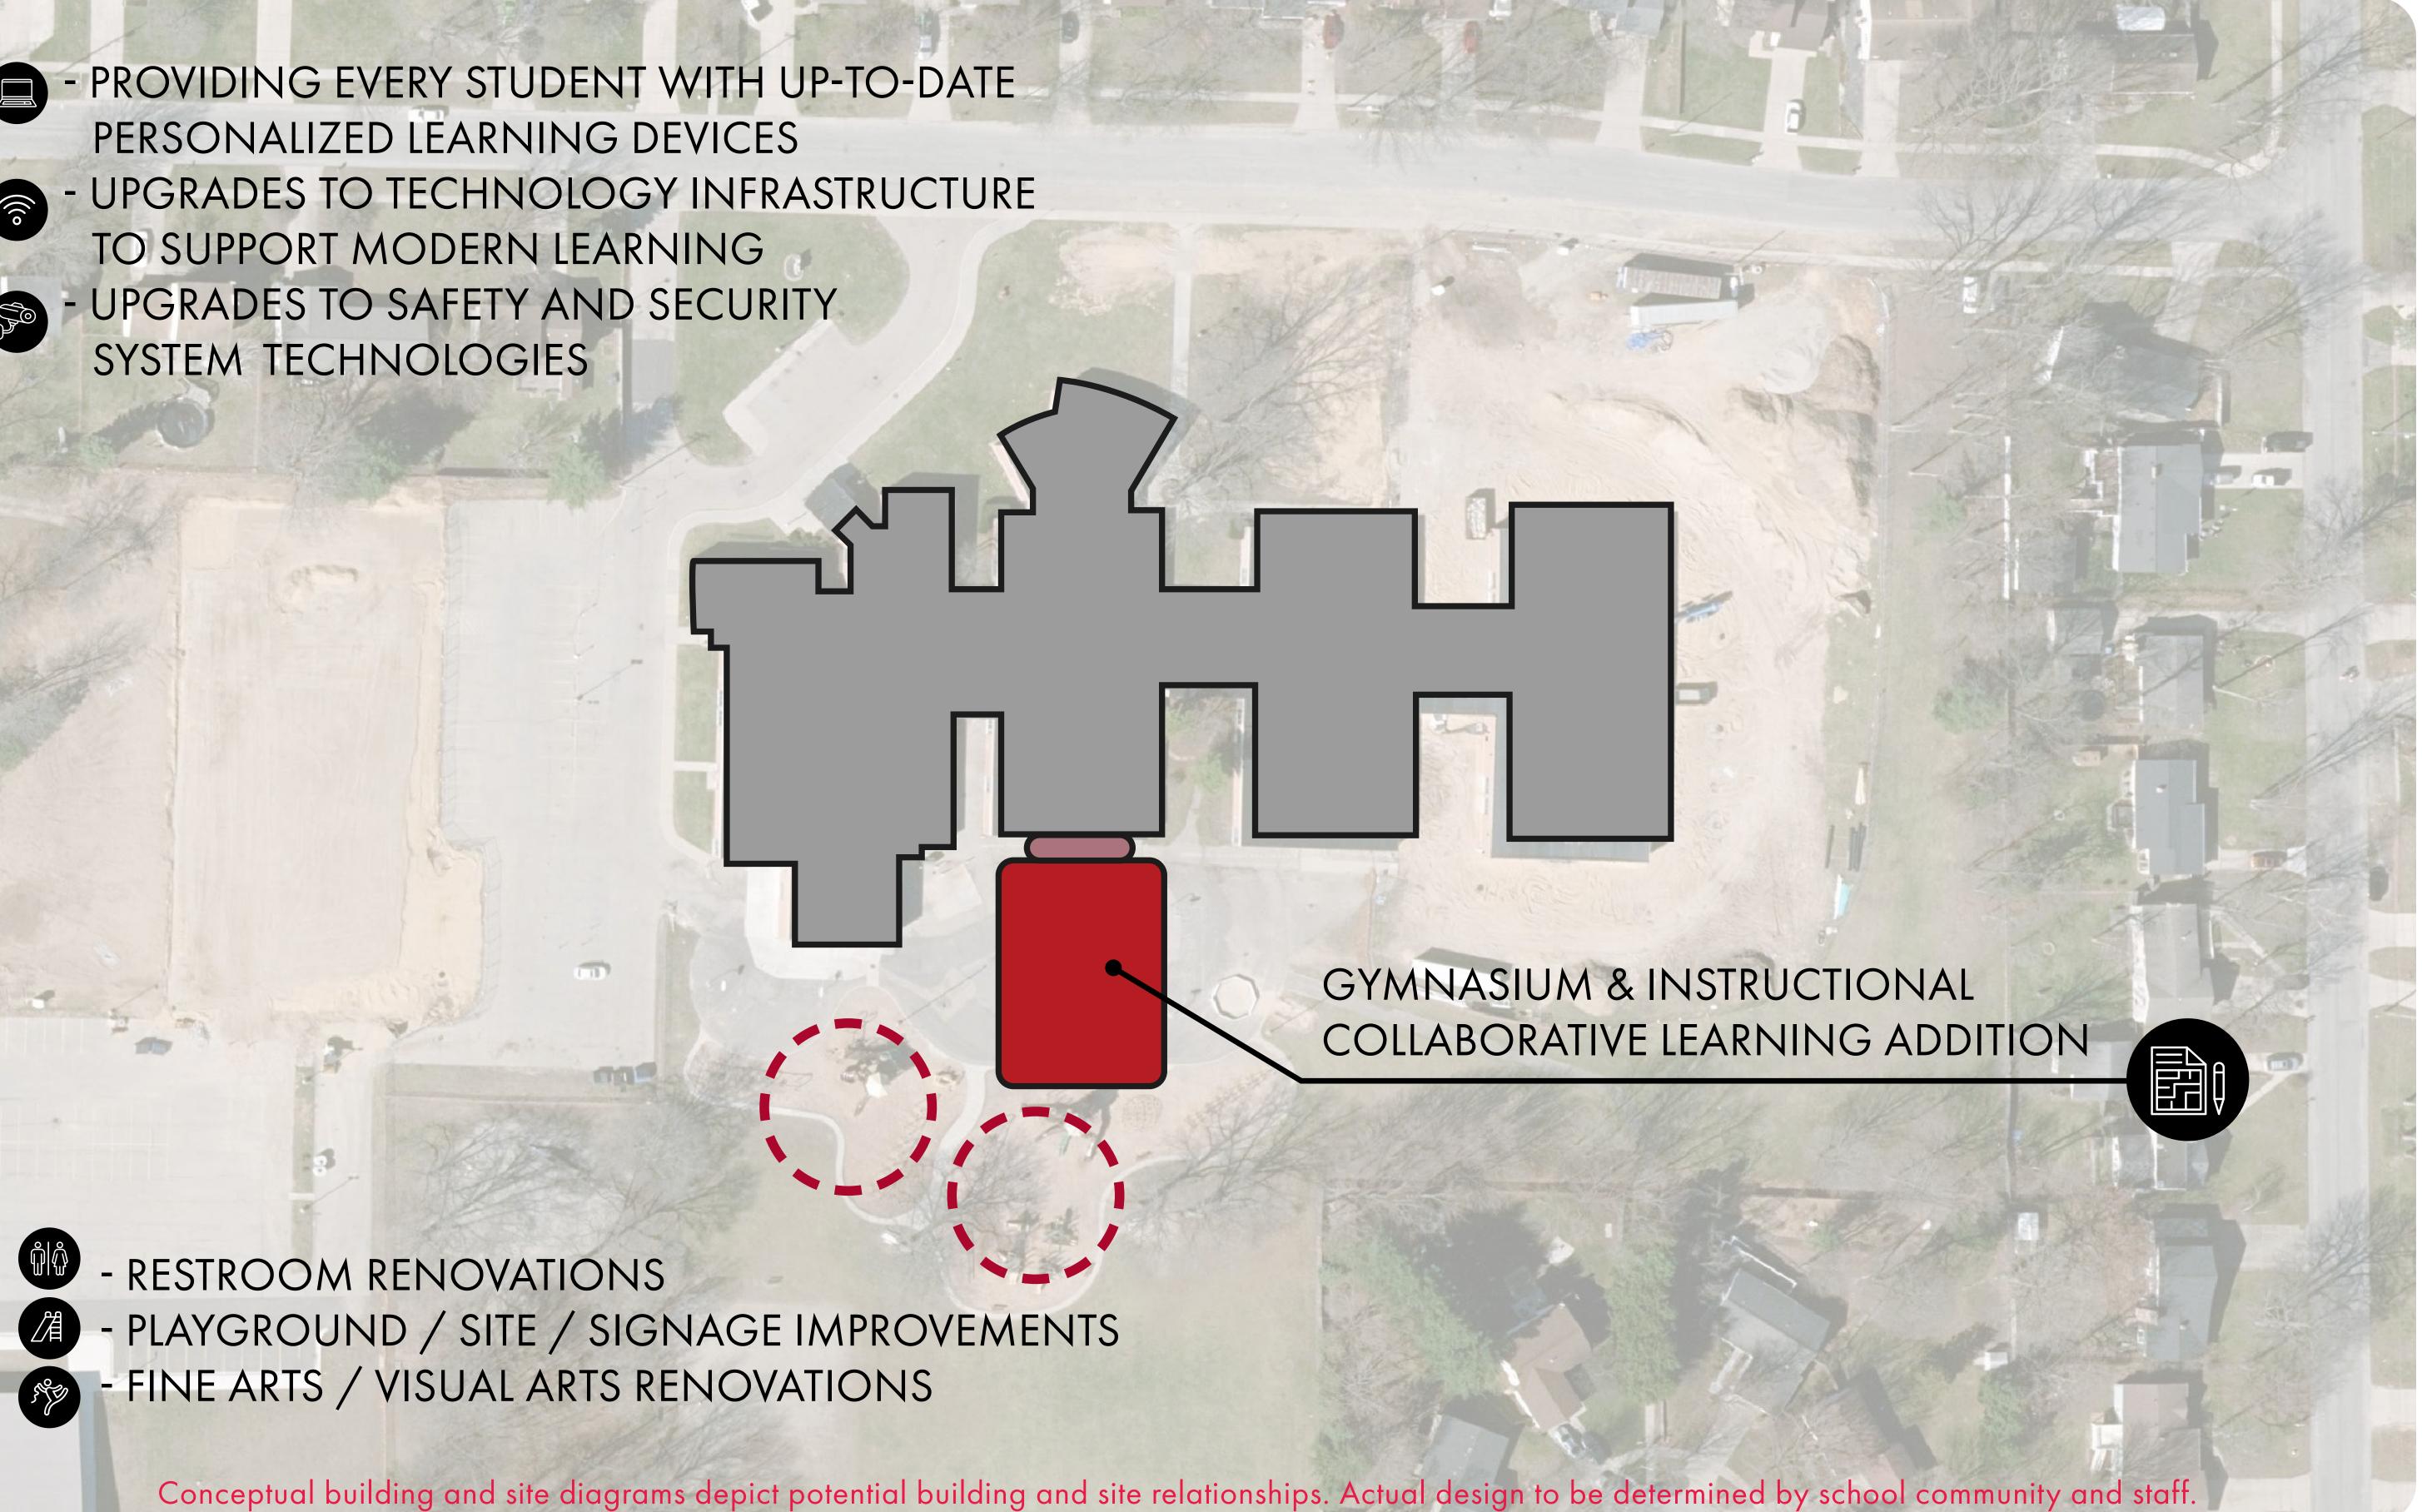

LEARNING DEVICES MODERN LEARNING

### CHALLENGER ELEMENTARY

KPS graduates make a difference locally and globally.

- RESTROOM RENOVATIONS - PLAYGROUND / SITE / SIGNAGE IMPROVEMENTS - FINE ARTS / VISUAL ARTS RENOVATIONS

So

- PROVIDING EVERY STUDENT WITH UP-TO-DATE PERSONALIZED LEARNING DEVICES UPGRADES TO TECHNOLOGY **INFRASTRUCTURE TO SUPPORT** MODERN LEARNING - UPGRADES TO SAFETY AND SECURITY SYSTEM TECHNOLOGIES

- RESTROOM RENOVATIONS - PLAYGROUND / SITE / SIGNAGE IMPROVEMENTS FINE ARTS / VISUAL ARTS RENOVATIONS S<sup>eg</sup>e

- PROVIDING EVERY STUDENT WITH UP-TO-DATE PERSONALIZED LEARNING DEVICES - UPGRADES TO TECHNOLOGY **INFRASTRUCTURE TO SUPPORT** MODERN LEARNING - UPGRADES TO SAFETY AND SECURITY SYSTEM TECHNOLOGIES