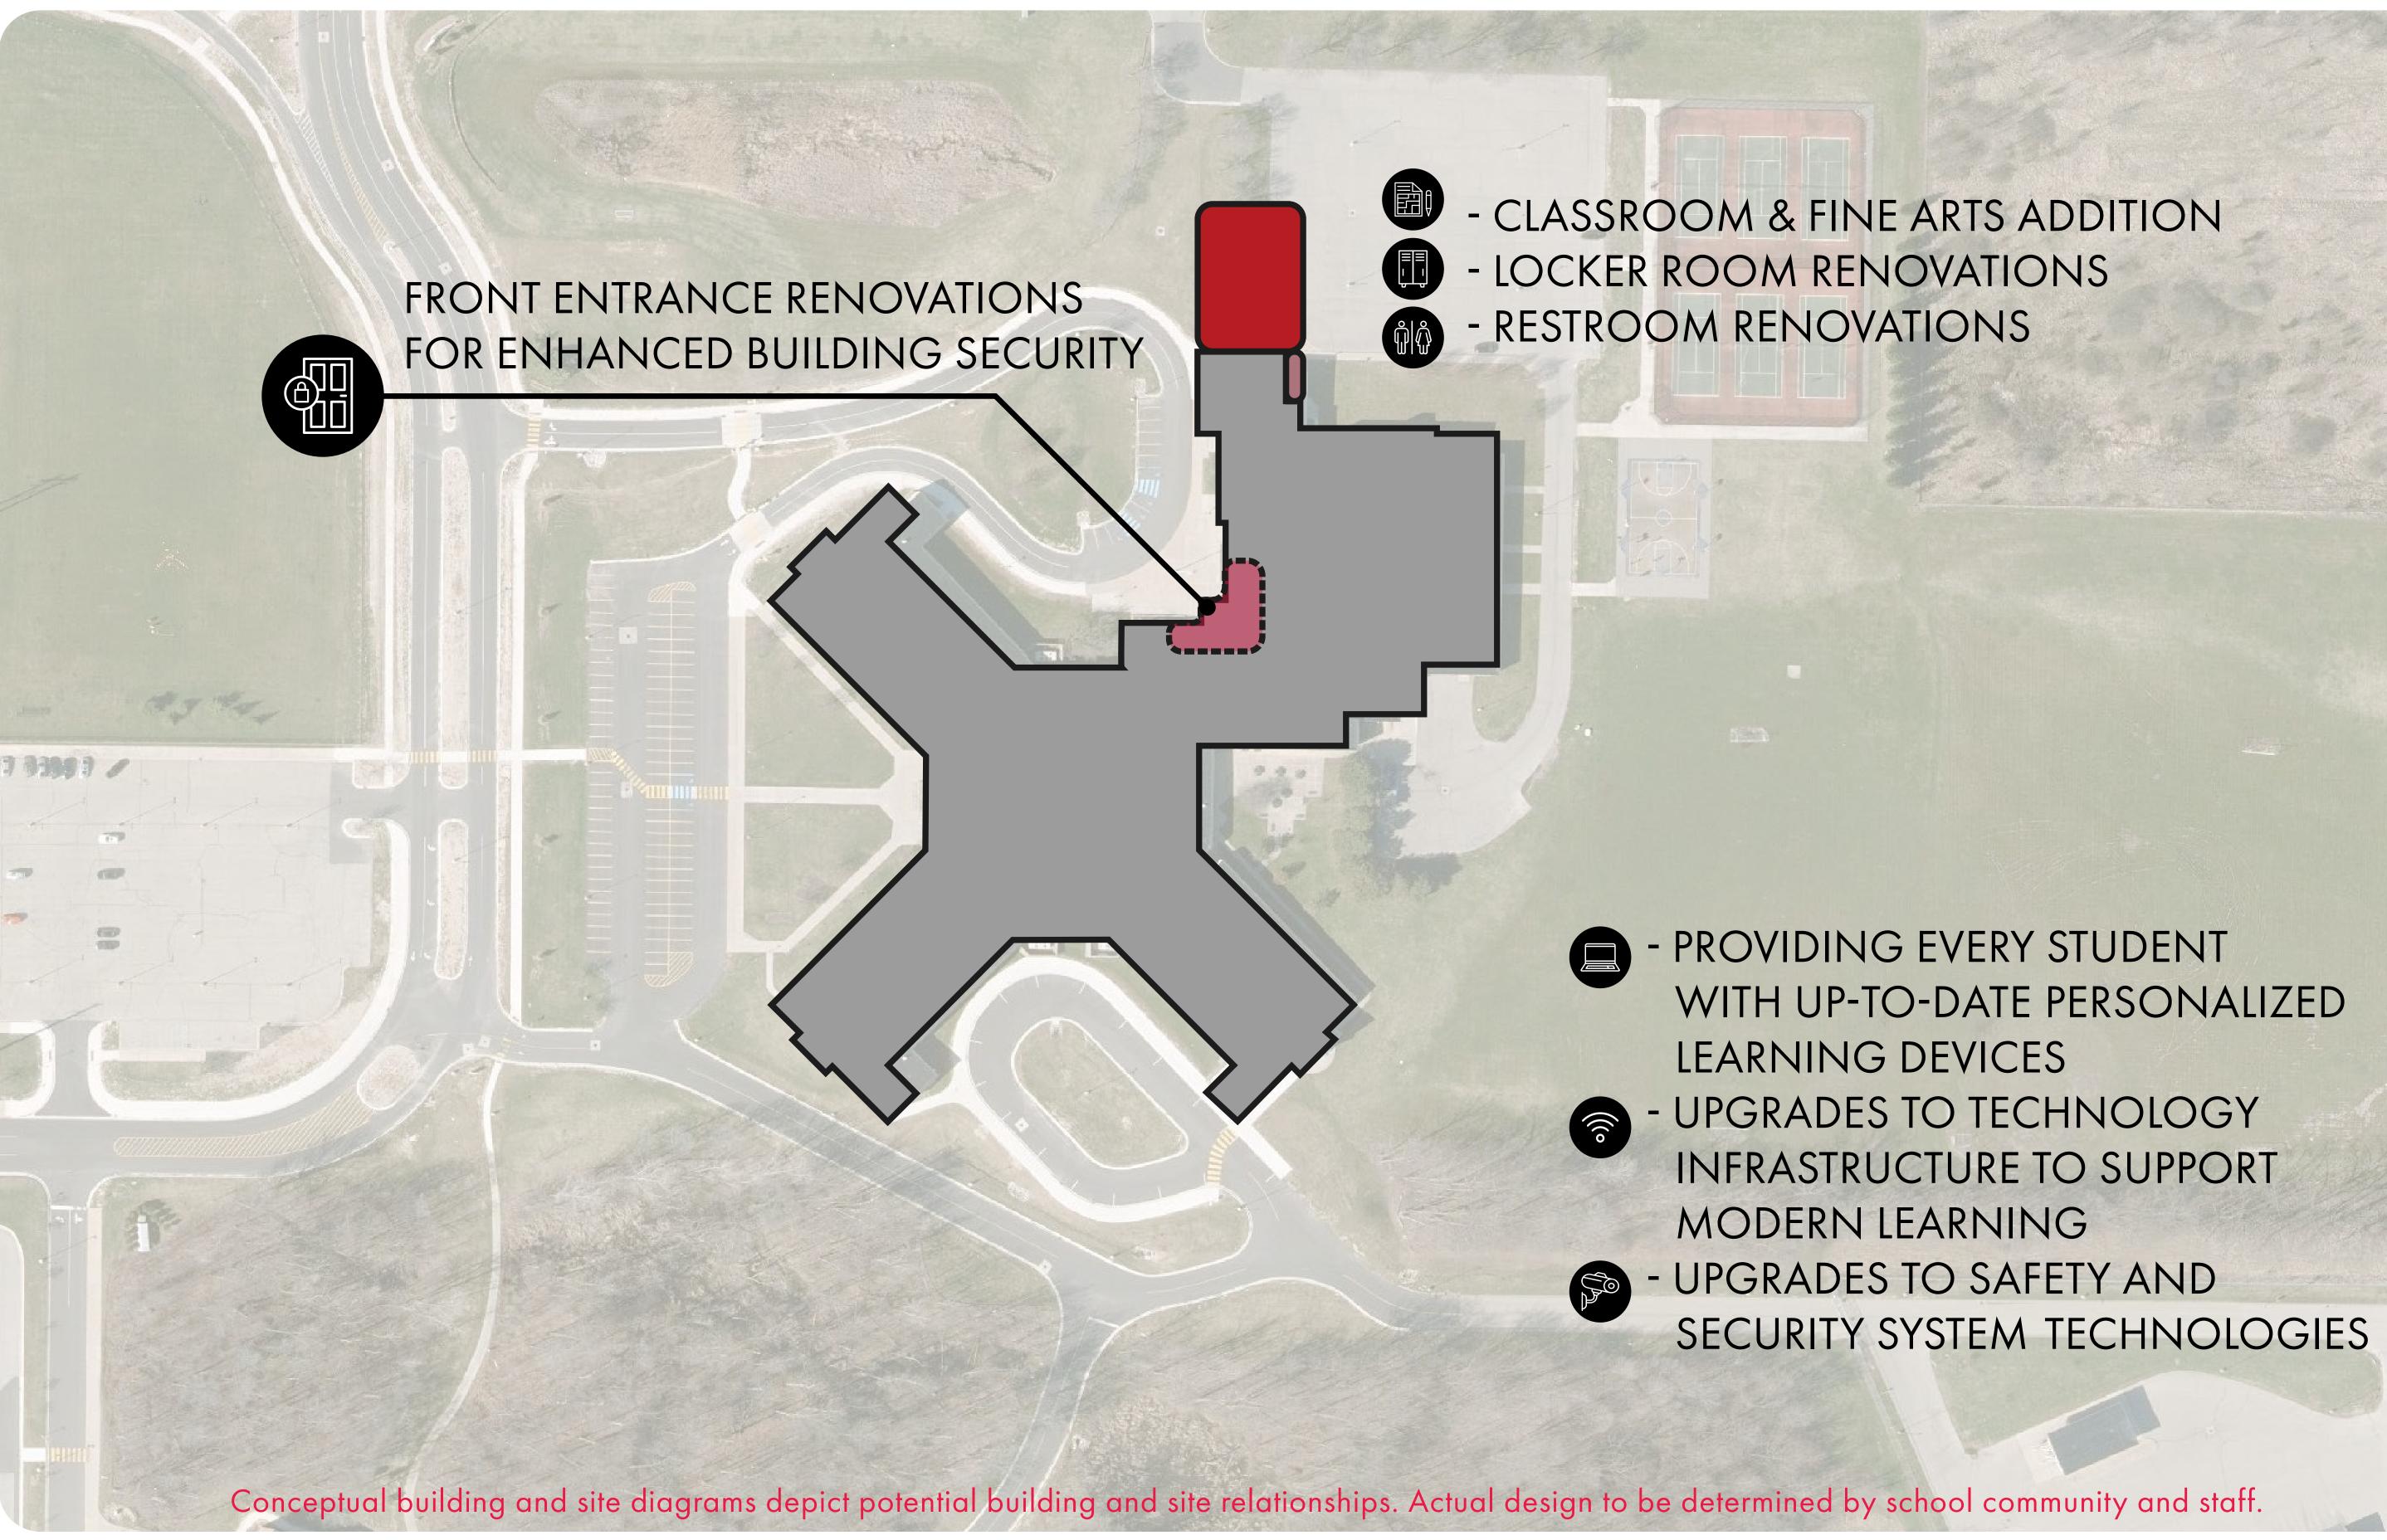

y 4, 2021

## **TOWNLINE ELEMENTARY**













## Election Day is May 4, 2021

### HAMILTON EARLY CHILDHOOD CENTER

- PLAYGROUND / SITE / SIGNAGE IMPROVEMENTS - FINE ARTS / VISUAL ARTS RENOVATIONS

> **GYMNASIUM & INSTRUCTIONAL COACHING ADDITION**

Conceptual building and site diagrams depict potential building and site relationships. Actual design to be determined by school community and staff.

((îo

So

KPS graduates make a difference locally and globally.





- PROVIDING EVERY STUDENT WITH UP-TO-DATE PERSONALIZED LEARNING DEVICES - UPGRADES TO TECHNOLOGY INFRASTRUCTURE TO SUPPORT MODERN LEARNING UPGRADES TO SAFETY AND SECURITY SYSTEM TECHNOLOGIES

> CONVERT GYM TO CAFETERIA & ADD KITCHEN & STORAGE









## Election Day is May 4, 2021

### **CRESTWOOD MIDDLE SCHOOL**













## Election Day is May 4, 2021

### **PINEWOOD MIDDLE SCHOOL**











## Election Day is May 4, 2021

### VALLEYWOOD MIDDLE SCHOOL

KPS graduates make a difference locally and globally.



PROVIDING EVERY STUDENT WITH UP-TO-DATE PERSONALIZED LEARNING DEVICES UPGRADES TO TECHNOLOGY INFRASTRUCTURE TO SUPPORT MODERN LEARNING - UPGRADES TO SAFETY AND SECURITY SYSTEM TECHNOLOGIES

- CLASSROOM ADDITIONS - RESTROOM RENOVATIONS

> **RELOCATE TENNIS** COURTS









## Election Day is May 4, 2021

### **CROSSROAD ALT. HIGH SCHOOL**











()(î

S

145 1 1 200

PROVIDING EVERY STUDENT WITH UP-TO-DATE PERSONALIZED LEARNING DEVICES UPGRADES TO TECHNOLOGY INFRASTRUCTURE TO SUPPORT MODERN LEARNING **UPGRADES TO SAFETY AND SECURITY** SYSTEM TECHNOLOGIES

### NEW SECURE BUILDING ENTRANCE



- A