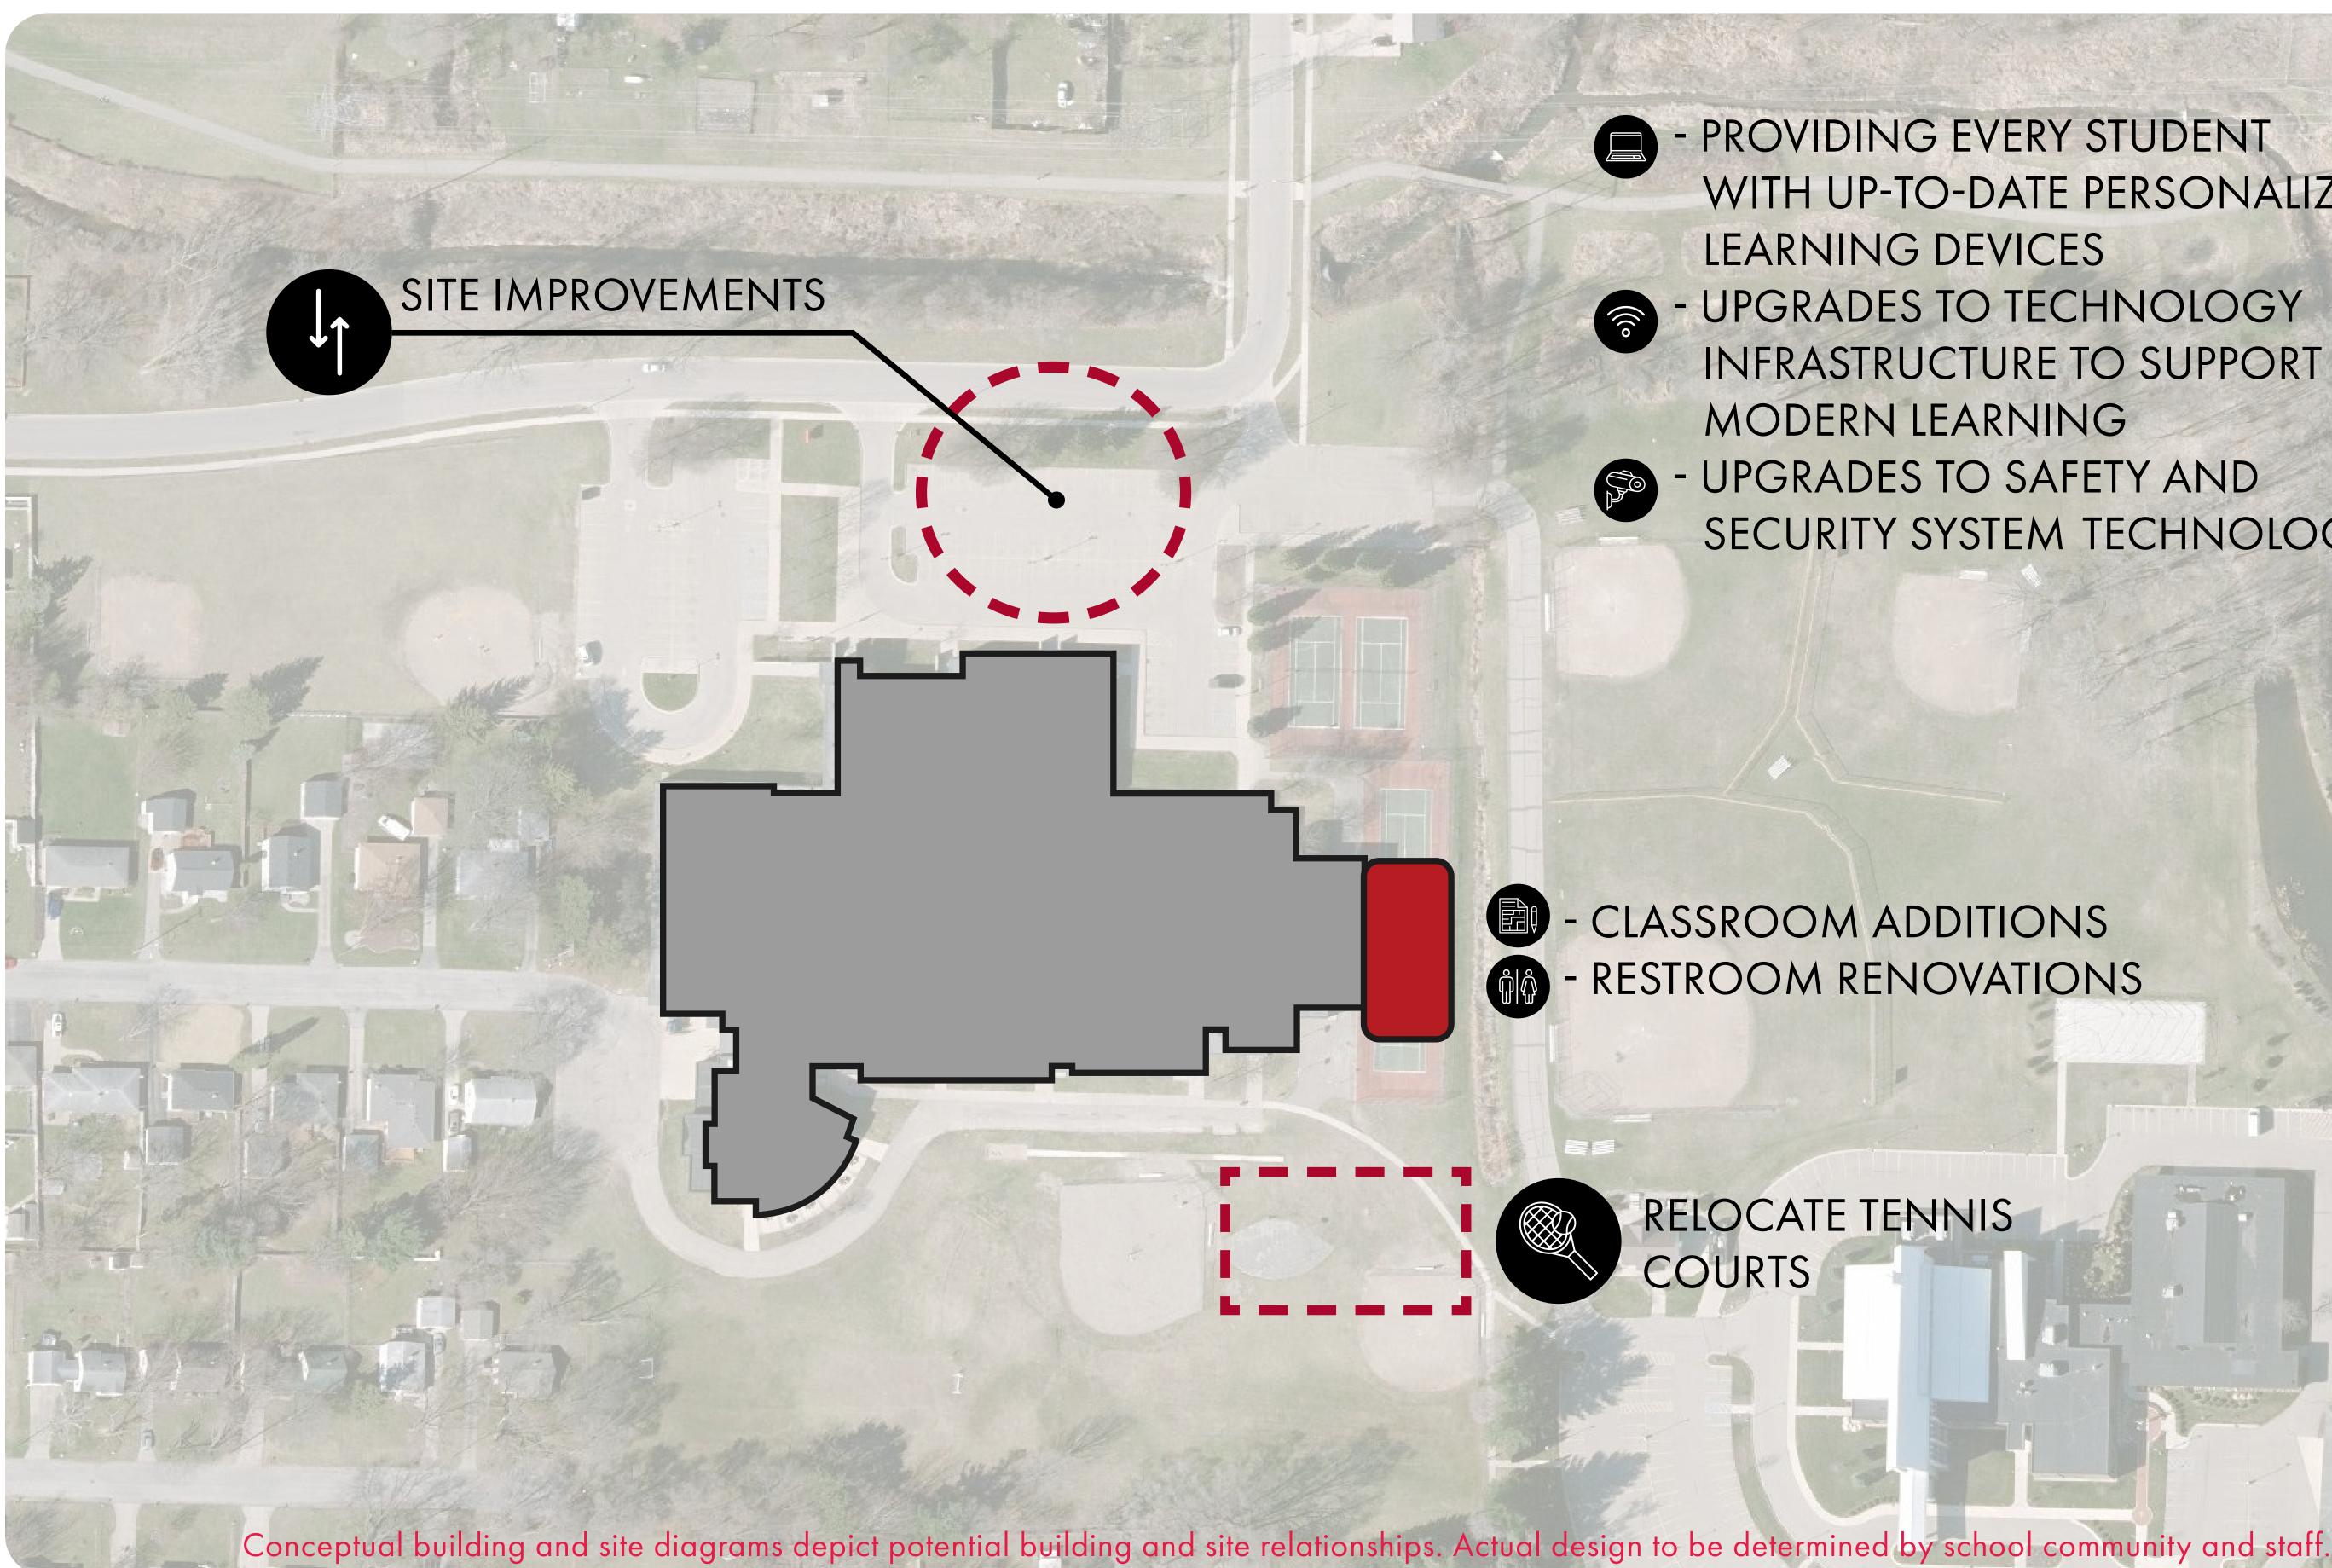

### VALLEYWOOD MIDDLE SCHOOL

KPS graduates make a difference locally and globally.

PROVIDING EVERY STUDENT WITH UP-TO-DATE PERSONALIZED LEARNING DEVICES UPGRADES TO TECHNOLOGY INFRASTRUCTURE TO SUPPORT MODERN LEARNING - UPGRADES TO SAFETY AND SECURITY SYSTEM TECHNOLOGIES

- CLASSROOM ADDITIONS - RESTROOM RENOVATIONS

> **RELOCATE TENNIS** COURTS