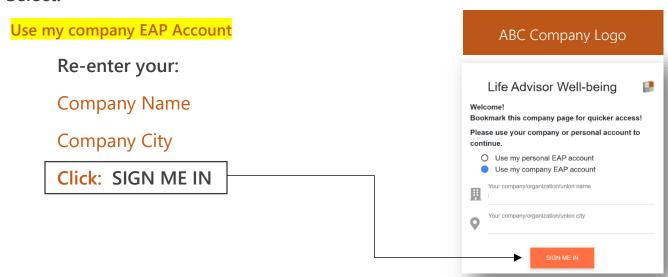

# **Ulliance Life Advisor Well-being Portal**

Login: www.LifeAdvisor.com



\_\_\_\_\_\_

### You will land on a screen with your Company LOGO:

#### Select:





#### Start here!



#### **CREATE YOUR PROFILE**

To access the **FULLY ENHANCED** features for an interactive experience

## Select and complete the simple form

CREATE YOUR PROFILE!

provided.

| Create your Profile                                                 |                   | Enter your first name/last                       |
|---------------------------------------------------------------------|-------------------|--------------------------------------------------|
| Be sure to enter your legal first and last name for quicker access! |                   | name, date of birth and email address into the   |
| First Name *                                                        | John              | form and click:                                  |
| Last Name *