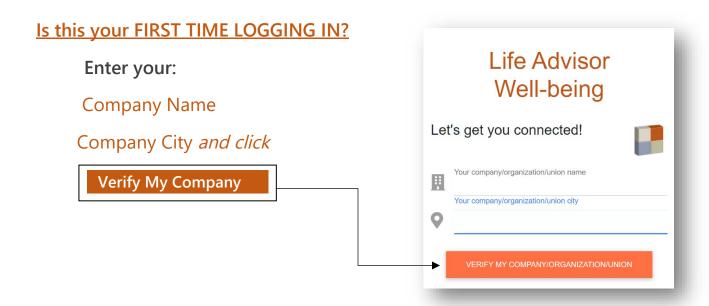

# **Ulliance Life Advisor Well-being Portal**

Login: www.LifeAdvisor.com



\_\_\_\_\_\_

### You will land on a screen with your Company LOGO:

#### Select:





#### Start here!



#### **CREATE YOUR PROFILE**

To access the **FULLY ENHANCED** features for an interactive experience

## Select and complete the simple form

CREATE YOUR PROFILE!

provided.

| Create your Profile                                                 |                   | Enter your first name/last                       |
|---------------------------------------------------------------------|-------------------|--------------------------------------------------|
| Be sure to enter your legal first and last name for quicker access! |                   | name, date of birth and email address into the   |
| First Name *                                                        | John