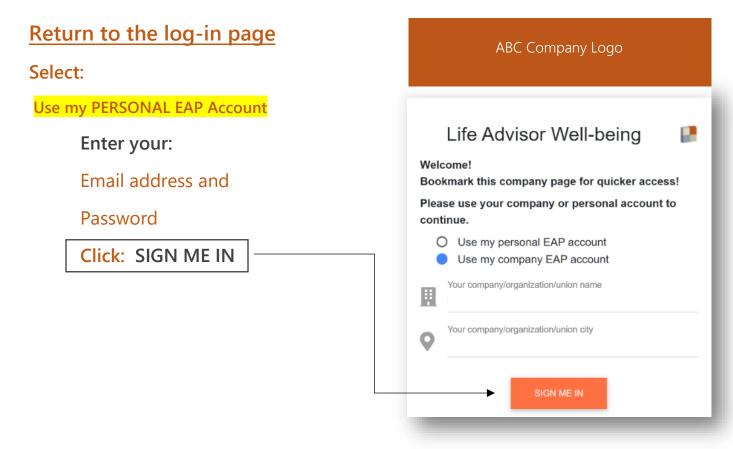

| John              | form and click:                                  |
| Last Name *                                                         | Smith             | REGISTER                                         |
| Email *                                                             | jsmitt@@abaicom   | - Incolored                                      |
| User Name                                                           | jsmith@mma-mi.com | Your email address will                          |
| DOB *                                                               | 11/23/1987        | auto-fill and will become your Username.         |
| THEORET EN                                                          | _                 | A password will be sent to the email address you |





#### YOU DID IT!

The next time you log-in to the Life Advisor Well-being Portal, you will use your email address and your password.





# Continue EXPLORING the portal with the main navigation bar at the top of the page:

EAP SERVICES & RESOURCES WELL-BEING RESOURCES HR & MGR RESOURCES

Each link leads directly to specific **SERVICES** & **RESOURCES** with a focus on:

- Employees
- Well-being
- HR & Managers

Investigate the Resource Library, EAP benefits, Assessments, Healthy Tips, Newsletters, Videos, Trackers, Journals and MORE!

Look for the icons throughout the portal representing the 5 Dimensions to Total Well-being:











**EMOTIONAL - PHYSICAL - FINANCIAL** 

**CAREER - COMMUNITY** 

Challenge yourself! Wellness is much more than merely physical health, exercise, or nutri