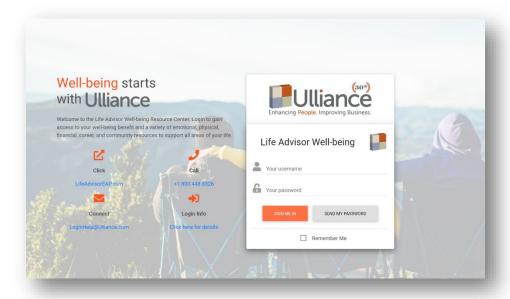

### You will land on a screen with your Company LOGO:

#### Select:

#### Start here!