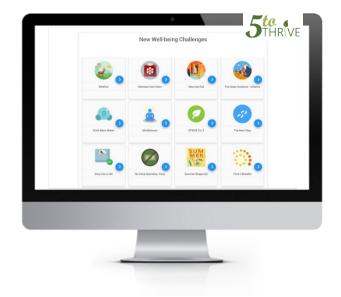

- Employees
- Well-being
- HR & Managers

Investigate the Resource Library, EAP benefits, Assessments, Healthy Tips, Newsletters, Videos, Trackers, Journals and MORE!

Look for the icons throughout the portal representing the 5 Dimensions to Total Well-being:

**EMOTIONAL - PHYSICAL - FINANCIAL** 

**CAREER - COMMUNITY** 

Challenge yourself! Wellness is much more than merely physical health, exercise, or nutrition. It is the full integration of different states of well-being.

The goal of the 5 To Thrive program is to educate, motivate and empower you and your family members to adopt and maintain healthy lifestyle behaviors. Complete any of the healthy actions in each dimension to get started today!